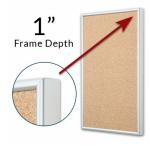

- Aluminum Frame
- 7 Popular Metal Frame Finishes
- Portrait and Landscape Sizes
- 30"x48" is the Outside Frame Dimension
- Overall Frame Depth: 1"
- Applications: Announcement Board, Message Board, Notice Board
- Use Push Pins, Map Pins or Tacks
- Pin Messages, Menus, Flyers, Photos, Other Info + Announcements
- Optional Fabric Cork Colors | Clear or Multi-Color Pushpins
- Hanging Hardware on the frame back for easy wall or ceiling mount.
- 30 x 48 Access Cork Board™ Open Face Display for INDOOR use
- Call for Custom Corkboard Displays; Metal or Wood Framed