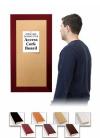

# Access Cork Boardâ,,¢ 16x24 Open Face BOLD WIDE WOOD Framed Cork Bulletin Board

## Product Details

- 16x24 Access Cork Boardâ,,¢
- **Wood Framed Message Display Board**
- Open Face Corkboard

  Bold Wide-Wood Frame
- Wooden Picture Frame Style with Bold, Flat Face Profile
- 2 3/4" Wide Frame Profile
- Natural Tan Pebble Cork Surface
- 7 Popular Natural Wood Stain Frame Finishes
- Wood Frame Profile: 2 3/4" Wide
- Portrait and Landscape Sizes 16" x 24" refer to the Outside Frame Dimension
- Overall Frame Depth: 1"
- Ideal as a message board, notice board, announcement board
- Black PVC Backer is installed onto the backside of the frame to provide additional support to the bulletin board
- . Hanging Hardware on the frame back for wall or ceiling mount.
- Optional Fabric Covered Cork Colors
  Optional Pushpins: Clear and Multi-Colored
- Access Bulletin Boards, Open Face Display Frames for INDOOR use