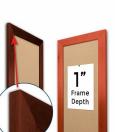

## Product Details

- 16x24 Access Cork Boardâ,,¢
- **Wood Framed Message Display Board**
- Open Face Corkboard

  Bold Wide-Wood Frame
- Wooden Picture Frame Style with Bold, Flat Face Profile
- 2 3/4" Wide Frame Profile
- Natural Tan Pebble Cork Surface
- 7 Popular Natural Wood Stain Frame Finishes
- Wood Frame Profile: 2 3/4" Wide
- Portrait and Landscape Sizes 16" x 24" refer to the Outside Frame Dimension
- Overall Frame Depth: 1"
- Ideal as a message board, notice board, announcement board
- Black PVC Backer is installed onto the backside of the frame to provide additional support to the bulletin board
- . Hanging Hardware on the frame back for wall or ceiling mount.
- Optional Fabric Covered Cork Colors
  Optional Pushpins: Clear and Multi-Colored
- Access Bulletin Boards, Open Face Display Frames for INDOOR use