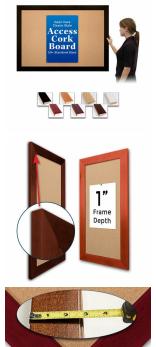

## Access Cork Boardâ,,¢ 30x30 Open Face BOLD WIDE WOOD Framed Cork Bulletin Board

### FOR CURRENT PRICING, VISIT THE ID # LISTED ABOVE **FREE SHIPPING**

30x30 Access Cork Boardâ,,¢

- Wood Framed Message Display Board
- Open Face Corkboard Bold Wide-Wood Frame
- Wooden Picture Frame Style with Bold, Flat Face Profile
- 2 3/4" Wide Frame Profile Natural Tan Pebble Cork Surface
- 7 Popular Natural Wood Stain Frame Finishes
- Wood Frame Profile: 2 3/4" Wide
- .
- Square Sizes 30" x 30" refer to the Outside Frame Dimension ٠ Overall Frame Depth: 1" ٠
- · Ideal as a message board, notice board, announcement board
- Black PVC Backer is installed onto the backside of the frame to provide additional support to the bulletin board
- · Hanging Hardware on the frame back for wall or ceiling mount.
- .
- Optional Fabric Covered Cork Colors Optional Pushpins: Clear and Multi-Colored ٠
- Access Bulletin Boards, Open Face Display Frames for INDOOR use

#### \*CUSTOM SIZES AVAILABLE | CALL US

| Bold 2 <sup>3</sup> / <sub>4</sub> " Wide Wood Profile | Bold | 2¾" Wide | Wood | Profile |
|--------------------------------------------------------|------|----------|------|---------|
|--------------------------------------------------------|------|----------|------|---------|