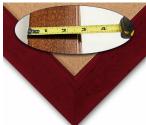

#### **Product Details**

- 36x84 Access Cork Boardâ,,¢
- Wood Framed Message Display Board
- Open Face Corkboard
- **Bold Wide-Wood Frame**
- Wooden Picture Frame Style with Bold, Flat Face Profile
- 2 3/4" Wide Frame Profile
- Natural Tan Pebble Cork Surface
- 7 Popular Natural Wood Stain Frame Finishes
- Wood Frame Profile: 2 3/4" Wide
- Portrait and Landscape Sizes 36" x 84" refer to the Outside Frame Dimension
- Overall Frame Depth: 1"
- Ideal as a message board, notice board, announcement board
- Black PVC Backer is installed onto the backside of the frame to provide additional support to the bulletin board
- Hanging Hardware on the frame back for wall or ceiling mount.
- Optional Fabric Covered Cork Colors
- Optional Pushpins: Clear and Multi-Colored
- Access Bulletin Boards, Open Face Display Frames for INDOOR use