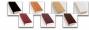

#### **Product Details**

- 36x84 Access Cork Boardâ,,¢
- Wood Framed Message Display Board
- Open Face Corkboard
- **Bold Wide-Wood Frame**
- Wooden Picture Frame Style with Bold, Flat Face Profile
- 2 3/4" Wide Frame Profile
- Natural Tan Pebble Cork Surface
- 7 Popular Natural Wood Stain Frame Finishes
- Wood Frame Profile: 2 3/4" Wide
- Portrait and Landscape Sizes 36" x 84" refer to the Outside Frame Dimension
- Overall Frame Depth: 1"
- Ideal as a message board, notice board, announcement board
- Black PVC Backer is installed onto the backside of the frame to provide additional support to the bulletin board
- Hanging Hardware on the frame back for wall or ceiling mount.
- Optional Fabric Covered Cork Colors
- Optional Pushpins: Clear and Multi-Colored
- Access Bulletin Boards, Open Face Display Frames for INDOOR use