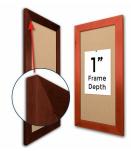

# FOR CURRENT PRICING, VISIT THE ID # LISTED ABOVE

Bold 2¾" Wide Wood Profile

#### **Product Details**

- 36x84 Access Cork Boardâ,,¢
- Wood Framed Message Display Board
- Open Face Corkboard
- **Bold Wide-Wood Frame**
- Wooden Picture Frame Style with Bold, Flat Face Profile
- 2 3/4" Wide Frame Profile
- Natural Tan Pebble Cork Surface
- 7 Popular Natural Wood Stain Frame Finishes
- Wood Frame Profile: 2 3/4" Wide
- Portrait and Landscape Sizes 36" x 84" refer to the Outside Frame Dimension
- Overall Frame Depth: 1"
- Ideal as a message board, notice board, announcement board
- Black PVC Backer is installed onto the backside of the frame to provide additional support to the bulletin board
- Hanging Hardware on the frame back for wall or ceiling mount.
- Optional Fabric Covered Cork Colors
- Optional Pushpins: Clear and Multi-Colored
- Access Bulletin Boards, Open Face Display Frames for INDOOR use