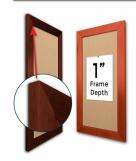

## Product Details

- 24x30 Access Cork Boardâ,,¢
- **Wood Framed Message Display Board**
- Open Face Corkboard

  Bold Wide-Wood Frame
- Wooden Picture Frame Style with Bold, Flat Face Profile
- 2 3/4" Wide Frame Profile
- · Natural Tan Pebble Cork Surface
- 7 Popular Natural Wood Stain Frame Finishes
- Wood Frame Profile: 2 3/4" Wide
- Portrait and Landscape Sizes
- 24" x 30" refer to the Outside Frame Dimension
- Overall Frame Depth: 1"
- Ideal as a message board, notice board, announcement board
- Black PVC Backer is installed onto the backside of the frame to provide additional support to the bulletin board
- . Hanging Hardware on the frame back for wall or ceiling mount.
- Optional Fabric Covered Cork ColorsOptional Pushpins: Clear and Multi-Colored
- Access Bulletin Boards, Open Face Display Frames for INDOOR use