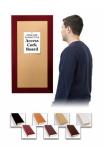

## Access Cork Boardâ,,¢ 24x30 Open Face BOLD WIDE WOOD Framed Cork Bulletin Board

## Product Details

- 24x30 Access Cork Boardâ,,¢
- **Wood Framed Message Display Board**
- Open Face Corkboard

  Bold Wide-Wood Frame
- Wooden Picture Frame Style with Bold, Flat Face Profile
- 2 3/4" Wide Frame Profile
- · Natural Tan Pebble Cork Surface
- 7 Popular Natural Wood Stain Frame Finishes
- Wood Frame Profile: 2 3/4" Wide
- Portrait and Landscape Sizes
- 24" x 30" refer to the Outside Frame Dimension
- Overall Frame Depth: 1"
- Ideal as a message board, notice board, announcement board
- Black PVC Backer is installed onto the backside of the frame to provide additional support to the bulletin board
- . Hanging Hardware on the frame back for wall or ceiling mount.
- Optional Fabric Covered Cork ColorsOptional Pushpins: Clear and Multi-Colored
- Access Bulletin Boards, Open Face Display Frames for INDOOR use