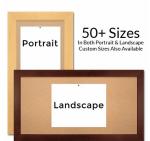

## Ordering Options

- Frame Orientation: Portrait or Landscape
- Fabric Covering over Cork bulletin board (see 6 colors below)
- Hard Plastic Push Pins: Clear or Multi-Color pins (100 per box)

#### \*CUSTOM SIZES AVAILABLE | CALL US

| Model           | Cork Board (Overall Frame Size) | Viewable Area     | Orientation           | Ships Via |
|-----------------|---------------------------------|-------------------|-----------------------|-----------|
| OFCORKWIDE-2430 | 24" x 30"                       | 18 1/2" x 24 1/2" | Portrait or Landscape | FedEx     |