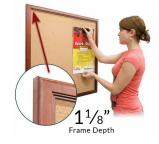

### **Product Details**

- Access Cork Boardsâ,,¢
- 48" x 96" Wooden Message Display Board Classic #353 Wood Frame
- Wooden Picture Frame Style with 3-Step Profile
- Natural Tan Pebble Cork Surface
- Wood Frame Profile: 1 3/8" Wide ()
- Overall Wood Frame Depth: 1 1/8" Natural Wood Stained Frame
- 6 Popular Wood Stain Frame Finishes
- Portrait and Landscape Sizes
  48" x 96" is the Outside Frame Dimension
- Ideal as a message board, notice board, announcement board
- Hanging Hardware on the frame back for wall or ceiling mount.
- Optional Fabric Covered Cork Colors
- Optional Pushpins: Clear and Multi-Colored
- 48"x96" Access Cork Boards Open Face Display Frame for INDOOR use