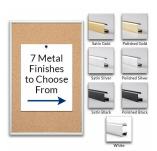

- Aluminum Frame
- 7 Popular Metal Frame Finishes
- Portrait and Landscape Sizes
- 10"x 12" is the Outside Frame Dimension
- Overall Frame Depth: 1"
- Applications: Announcement Board, Message Board, Notice Board
- Use Push Pins, Map Pins, or Tacks
- Pin Messages, Menus, Flyers, Photos, Other Info + Announcements
- Optional Fabric Cork Colors | Clear or Multi-Color Pushpins Hanging Hardware on the frame back for easy wall or ceiling mount.
- 10 x 12 Access Cork Board™ Open Face Display for INDOOR use
- Call for Custom Corkboard Displays Metal or Wood Framed