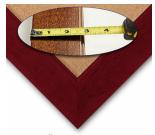

### Product Details

- 20x42 Access Cork Boardâ,,¢
- **Wood Framed Message Display Board**
- Open Face Corkboard

  Bold Wide-Wood Frame
- Wooden Picture Frame Style with Bold, Flat Face Profile
- 2 3/4" Wide Frame Profile
- Natural Tan Pebble Cork Surface
- 7 Popular Natural Wood Stain Frame Finishes
- Wood Frame Profile: 2 3/4" Wide
- Portrait and Landscape Sizes 20" x 42" refer to the Outside Frame Dimension
- Overall Frame Depth: 1"
- Ideal as a message board, notice board, announcement board
- Black PVC Backer is installed onto the backside of the frame to provide additional support to the bulletin board
- . Hanging Hardware on the frame back for wall or ceiling mount.
- Optional Fabric Covered Cork Colors
  Optional Pushpins: Clear and Multi-Colored
- Access Bulletin Boards, Open Face Display Frames for INDOOR use