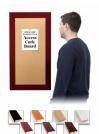

## Access Cork Boardâ,,¢ 20x42 Open Face BOLD WIDE WOOD Framed Cork Bulletin Board

### FREE SHIPPING

Bold 234" Wide Wood Profile

### Product Details

- 20x42 Access Cork Boardâ,,¢
- **Wood Framed Message Display Board**
- Open Face Corkboard

  Bold Wide-Wood Frame
- Wooden Picture Frame Style with Bold, Flat Face Profile
- 2 3/4" Wide Frame Profile
- Natural Tan Pebble Cork Surface
- 7 Popular Natural Wood Stain Frame Finishes
- Wood Frame Profile: 2 3/4" Wide
- Portrait and Landscape Sizes 20" x 42" refer to the Outside Frame Dimension
- Overall Frame Depth: 1"
- Ideal as a message board, notice board, announcement board
- Black PVC Backer is installed onto the backside of the frame to provide additional support to the bulletin board
- . Hanging Hardware on the frame back for wall or ceiling mount.
- Optional Fabric Covered Cork Colors
  Optional Pushpins: Clear and Multi-Colored
- Access Bulletin Boards, Open Face Display Frames for INDOOR use