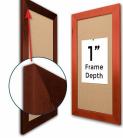

### Product Details

- 20x42 Access Cork Boardâ,,¢
- **Wood Framed Message Display Board**
- Open Face Corkboard

  Bold Wide-Wood Frame
- Wooden Picture Frame Style with Bold, Flat Face Profile
- 2 3/4" Wide Frame Profile
- Natural Tan Pebble Cork Surface
- 7 Popular Natural Wood Stain Frame Finishes
- Wood Frame Profile: 2 3/4" Wide
- Portrait and Landscape Sizes 20" x 42" refer to the Outside Frame Dimension
- Overall Frame Depth: 1"
- Ideal as a message board, notice board, announcement board
- Black PVC Backer is installed onto the backside of the frame to provide additional support to the bulletin board
- . Hanging Hardware on the frame back for wall or ceiling mount.
- Optional Fabric Covered Cork Colors
  Optional Pushpins: Clear and Multi-Colored
- Access Bulletin Boards, Open Face Display Frames for INDOOR use