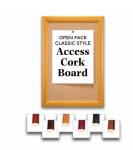

### 12 x 18 Access Cork Boardâ,,¢ Open Face Wood 353 Framed Bulletin Board

### Product Details

- Access Cork Boardsâ,,¢
- 12" x 18" Wooden Message Display Board
- Classic #353 Wood Frame
  Wooden Picture Frame Style with 3-Step Profile
- Natural Tan Pebble Cork Surface
- Wood Frame Profile: 1 3/8" Wide () Overall Wood Frame Depth: 1 1/8"
- Natural Wood Stained Frame
- 6 Popular Wood Stain Frame Finishes
- Portrait and Landscape Sizes
  12" x 18" is the Outside Frame Dimension
- Ideal as a message board, notice board, announcement board
- Hanging Hardware on the frame back for wall or ceiling mount.
- Optional Fabric Covered Cork Colors
- Optional Pushpins: Clear and Multi-Colored
- 12"x18" Access Cork Boards Open Face Display Frame for INDOOR use