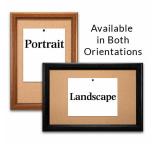

### Product Details

- Access Cork Boardsâ,,¢
- 12" x 18" Wooden Message Display Board
- Classic #353 Wood Frame
  Wooden Picture Frame Style with 3-Step Profile
- Natural Tan Pebble Cork Surface
- Wood Frame Profile: 1 3/8" Wide () Overall Wood Frame Depth: 1 1/8"
- Natural Wood Stained Frame
- 6 Popular Wood Stain Frame Finishes
- Portrait and Landscape Sizes
  12" x 18" is the Outside Frame Dimension
- Ideal as a message board, notice board, announcement board
- Hanging Hardware on the frame back for wall or ceiling mount.
- Optional Fabric Covered Cork Colors
- Optional Pushpins: Clear and Multi-Colored
- 12"x18" Access Cork Boards Open Face Display Frame for INDOOR use

#### \*CUSTOM SIZES AVAILABLE | CALL US

| Model           | Cork Board (Overall Frame Size) | Viewable Area    | Orientation           | Ships Via |
|-----------------|---------------------------------|------------------|-----------------------|-----------|
| OFCORKW353-1218 | 12" x 18"                       | 9 1/4" x 15 1/4" | Portrait or Landscape | FedEx     |