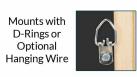

### Product Details

- Access Cork Boardsâ,,¢
- 12" x 18" Wooden Message Display Board
- Classic #353 Wood Frame
  Wooden Picture Frame Style with 3-Step Profile
- Natural Tan Pebble Cork Surface
- Wood Frame Profile: 1 3/8" Wide () Overall Wood Frame Depth: 1 1/8"
- Natural Wood Stained Frame
- 6 Popular Wood Stain Frame Finishes
- Portrait and Landscape Sizes
  12" x 18" is the Outside Frame Dimension
- Ideal as a message board, notice board, announcement board
- Hanging Hardware on the frame back for wall or ceiling mount.
- Optional Fabric Covered Cork Colors
- Optional Pushpins: Clear and Multi-Colored
- 12"x18" Access Cork Boards Open Face Display Frame for INDOOR use