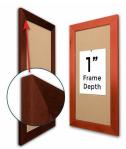

### Product Details

- 30x42 Access Cork Boardâ,,¢
- **Wood Framed Message Display Board**
- Open Face Corkboard

  Bold Wide-Wood Frame
- Wooden Picture Frame Style with Bold, Flat Face Profile
- 2 3/4" Wide Frame Profile
- Natural Tan Pebble Cork Surface
- 7 Popular Natural Wood Stain Frame Finishes
- Wood Frame Profile: 2 3/4" Wide
- Portrait and Landscape Sizes 30" x 42" refer to the Outside Frame Dimension
- Overall Frame Depth: 1"
- Ideal as a message board, notice board, announcement board
- Black PVC Backer is installed onto the backside of the frame to provide additional support to the bulletin board
- . Hanging Hardware on the frame back for wall or ceiling mount.
- Optional Fabric Covered Cork Colors
  Optional Pushpins: Clear and Multi-Colored
- Access Bulletin Boards, Open Face Display Frames for INDOOR use