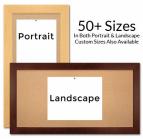

### Product Details

- 30x42 Access Cork Boardâ,,¢
- **Wood Framed Message Display Board**
- Open Face Corkboard

  Bold Wide-Wood Frame
- Wooden Picture Frame Style with Bold, Flat Face Profile
- 2 3/4" Wide Frame Profile
- Natural Tan Pebble Cork Surface
- 7 Popular Natural Wood Stain Frame Finishes
- Wood Frame Profile: 2 3/4" Wide
- Portrait and Landscape Sizes 30" x 42" refer to the Outside Frame Dimension
- Overall Frame Depth: 1"
- Ideal as a message board, notice board, announcement board
- Black PVC Backer is installed onto the backside of the frame to provide additional support to the bulletin board
- . Hanging Hardware on the frame back for wall or ceiling mount.
- Optional Fabric Covered Cork Colors
  Optional Pushpins: Clear and Multi-Colored
- Access Bulletin Boards, Open Face Display Frames for INDOOR use

#### Ordering Options

- Frame Orientation: Portrait or Landscape
- Fabric Covering over Cork bulletin board (see 6 colors below)
- Hard Plastic Push Pins: Clear or Multi-Color pins (100 per box)

### \*CUSTOM SIZES AVAILABLE | CALL US

| Model           | Cork Board (Overall Frame Size) | Viewable Area     | Orientation           | Ships Via |
|-----------------|---------------------------------|-------------------|-----------------------|-----------|
| OFCORKWIDE-3042 | 30" x 42"                       | 24 1/2" x 36 1/2" | Portrait or Landscape | FedEx     |