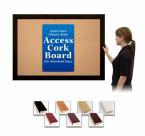

# Access Cork Boardâ,,¢ 30x42 Open Face BOLD WIDE WOOD Framed Cork Bulletin Board

### Product Details

- 30x42 Access Cork Boardâ,,¢
- **Wood Framed Message Display Board**
- Open Face Corkboard

  Bold Wide-Wood Frame
- Wooden Picture Frame Style with Bold, Flat Face Profile
- 2 3/4" Wide Frame Profile
- Natural Tan Pebble Cork Surface
- 7 Popular Natural Wood Stain Frame Finishes
- Wood Frame Profile: 2 3/4" Wide
- Portrait and Landscape Sizes 30" x 42" refer to the Outside Frame Dimension
- Overall Frame Depth: 1"
- Ideal as a message board, notice board, announcement board
- Black PVC Backer is installed onto the backside of the frame to provide additional support to the bulletin board
- . Hanging Hardware on the frame back for wall or ceiling mount.
- Optional Fabric Covered Cork Colors
  Optional Pushpins: Clear and Multi-Colored
- Access Bulletin Boards, Open Face Display Frames for INDOOR use