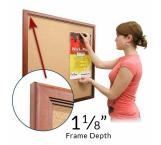

### Product Details

- Access Cork Boardsâ,,¢

- 24" x 24" Wooden Message Display Board Classic #353 Wood Frame Wooden Picture Frame Style with 3-Step Profile
- Natural Tan Pebble Cork Surface
- Wood Frame Profile: 1 3/8" Wide () Overall Wood Frame Depth: 1 1/8"
- Natural Wood Stained Frame
- 6 Popular Wood Stain Frame Finishes Square Sizes
- 24" x 24" is the Outside Frame Dimension
- Ideal as a message board, notice board, announcement board
- Hanging Hardware on the frame back for wall or ceiling mount.
- Optional Fabric Covered Cork Colors
- Optional Pushpins: Clear and Multi-Colored
- 24"x24" Access Cork Boards Open Face Display Frame for INDOOR use