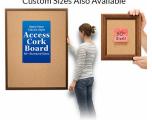

# FOR CURRENT PRICING, VISIT THE ID # LISTED ABOVE FREE SHIPPING

50+ Sizes Custom Sizes Also Available

### Product Details

- Access Cork Boardsâ,,¢

- 24" x 24" Wooden Message Display Board Classic #353 Wood Frame Wooden Picture Frame Style with 3-Step Profile
- Natural Tan Pebble Cork Surface
- Wood Frame Profile: 1 3/8" Wide () Overall Wood Frame Depth: 1 1/8"
- Natural Wood Stained Frame
- 6 Popular Wood Stain Frame Finishes Square Sizes
- 24" x 24" is the Outside Frame Dimension
- Ideal as a message board, notice board, announcement board
- Hanging Hardware on the frame back for wall or ceiling mount.
- Optional Fabric Covered Cork Colors
- Optional Pushpins: Clear and Multi-Colored
- 24"x24" Access Cork Boards Open Face Display Frame for INDOOR use