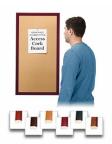

# 24 x 24 Access Cork Boardâ,,¢ Open Face Wood 353 Framed Bulletin Board

### Product Details

- Access Cork Boardsâ,,¢

- 24" x 24" Wooden Message Display Board Classic #353 Wood Frame Wooden Picture Frame Style with 3-Step Profile
- Natural Tan Pebble Cork Surface
- Wood Frame Profile: 1 3/8" Wide () Overall Wood Frame Depth: 1 1/8"
- Natural Wood Stained Frame
- 6 Popular Wood Stain Frame Finishes Square Sizes
- 24" x 24" is the Outside Frame Dimension
- Ideal as a message board, notice board, announcement board
- Hanging Hardware on the frame back for wall or ceiling mount.
- Optional Fabric Covered Cork Colors
- Optional Pushpins: Clear and Multi-Colored
- 24"x24" Access Cork Boards Open Face Display Frame for INDOOR use