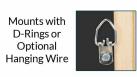

### Product Details

- Access Cork Boardâ,,¢
- 12" x 18" Cork Bulletin Board
- Wooden Message Display Board Classic #361 Wood Frame
- Wooden Picture Frame Style with Flat Face Profile
- Natural Tan Pebble Cork Surface
- Open Face Wood Framed Bulletin Board Board
- Natural Wood Stained Frame
- Wood Frame Profile: 1 3/16" Wide () 10 Popular Wood Stain Frame Finishes
- Portrait and Landscape Sizes
- All sizes refer to the Outside Frame Dimension
- 12" x 18" is the Outside Frame Dimension
- Overall Frame Depth: 3/4" Ideal as a message board, notice board, announcement board
- Hanging Hardware on the frame back for wall or ceiling mount.
- Optional Fabric Covered Cork Colors
  Optional Pushpins: Clear and Multi-Colored
- 12"x18" Access Bulletin Boards Open Face Display Frame for INDOOR use