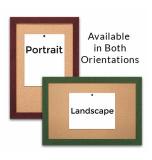

### Product Details

- Access Cork Boardâ,,¢
- 12" x 18" Cork Bulletin Board
- Wooden Message Display Board Classic #361 Wood Frame
- Wooden Picture Frame Style with Flat Face Profile
- Natural Tan Pebble Cork Surface
- Open Face Wood Framed Bulletin Board Board
- Natural Wood Stained Frame
- Wood Frame Profile: 1 3/16" Wide () 10 Popular Wood Stain Frame Finishes
- Portrait and Landscape Sizes
- All sizes refer to the Outside Frame Dimension
- 12" x 18" is the Outside Frame Dimension
- Overall Frame Depth: 3/4" Ideal as a message board, notice board, announcement board
- Hanging Hardware on the frame back for wall or ceiling mount.
- Optional Fabric Covered Cork Colors
  Optional Pushpins: Clear and Multi-Colored
- 12"x18" Access Bulletin Boards Open Face Display Frame for INDOOR use

### \*CUSTOM SIZES AVAILABLE | CALL US

| Model           | Cork Board (Overall Frame Size) | Viewable Area    | Orientation           | Ships Via |
|-----------------|---------------------------------|------------------|-----------------------|-----------|
| OFCORKW361-1218 | 12" x 18"                       | 9 5/8" x 15 5/8" | Portrait or Landscape | FedEx     |