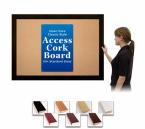

## Access Cork Boardâ,,¢ 24x84 Open Face BOLD WIDE WOOD Framed Cork Bulletin Board

### Product Details

- 24x84 Access Cork Boardâ,,¢
- **Wood Framed Message Display Board**
- Open Face Corkboard

  Bold Wide-Wood Frame
- Wooden Picture Frame Style with Bold, Flat Face Profile
- 2 3/4" Wide Frame Profile
- Natural Tan Pebble Cork Surface
- 7 Popular Natural Wood Stain Frame Finishes
- Wood Frame Profile: 2 3/4" Wide
- Portrait and Landscape Sizes 24" x 84" refer to the Outside Frame Dimension
- Overall Frame Depth: 1"
- Ideal as a message board, notice board, announcement board
- Black PVC Backer is installed onto the backside of the frame to provide additional support to the bulletin board
- . Hanging Hardware on the frame back for wall or ceiling mount.
- Optional Fabric Covered Cork Colors
  Optional Pushpins: Clear and Multi-Colored
- Access Bulletin Boards, Open Face Display Frames for INDOOR use