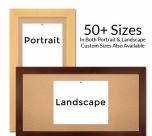

#### Ordering Options

- Frame Orientation: Portrait or Landscape
- Fabric Covering over Cork bulletin board (see 6 colors below)
- Hard Plastic Push Pins: Clear or Multi-Color pins (100 per box)

### \*CUSTOM SIZES AVAILABLE | CALL US

| Model           | Cork Board (Overall Frame Size) | Viewable Area     | Orientation           | Ships Via |
|-----------------|---------------------------------|-------------------|-----------------------|-----------|
| OFCORKWIDE-2484 | 24" x 84"                       | 18 1/2" x 78 1/2" | Portrait or Landscape | FedEx     |