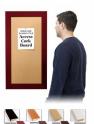

# Access Cork Boardâ,,¢ 22x48 Open Face BOLD WIDE WOOD Framed Cork Bulletin Board

### Product Details

- 22x48 Access Cork Boardâ,,¢
- **Wood Framed Message Display Board**
- Open Face Corkboard

  Bold Wide-Wood Frame
- Wooden Picture Frame Style with Bold, Flat Face Profile
- 2 3/4" Wide Frame Profile
- Natural Tan Pebble Cork Surface
- 7 Popular Natural Wood Stain Frame Finishes
- Wood Frame Profile: 2 3/4" Wide
- Portrait and Landscape Sizes 22" x 48" refer to the Outside Frame Dimension
- Overall Frame Depth: 1"
- Ideal as a message board, notice board, announcement board
- Black PVC Backer is installed onto the backside of the frame to provide additional support to the bulletin board
- . Hanging Hardware on the frame back for wall or ceiling mount.
- Optional Fabric Covered Cork Colors
  Optional Pushpins: Clear and Multi-Colored
- Access Bulletin Boards, Open Face Display Frames for INDOOR use