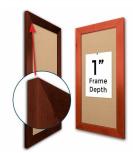

### Product Details

- 22x48 Access Cork Boardâ,,¢
- **Wood Framed Message Display Board**
- Open Face Corkboard

  Bold Wide-Wood Frame
- Wooden Picture Frame Style with Bold, Flat Face Profile
- 2 3/4" Wide Frame Profile
- Natural Tan Pebble Cork Surface
- 7 Popular Natural Wood Stain Frame Finishes
- Wood Frame Profile: 2 3/4" Wide
- Portrait and Landscape Sizes 22" x 48" refer to the Outside Frame Dimension
- Overall Frame Depth: 1"
- Ideal as a message board, notice board, announcement board
- Black PVC Backer is installed onto the backside of the frame to provide additional support to the bulletin board
- . Hanging Hardware on the frame back for wall or ceiling mount.
- Optional Fabric Covered Cork Colors
  Optional Pushpins: Clear and Multi-Colored
- Access Bulletin Boards, Open Face Display Frames for INDOOR use