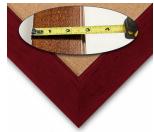

### Product Details

- 22x48 Access Cork Boardâ,,¢
- **Wood Framed Message Display Board**
- Open Face Corkboard

  Bold Wide-Wood Frame
- Wooden Picture Frame Style with Bold, Flat Face Profile
- 2 3/4" Wide Frame Profile
- Natural Tan Pebble Cork Surface
- 7 Popular Natural Wood Stain Frame Finishes
- Wood Frame Profile: 2 3/4" Wide
- Portrait and Landscape Sizes 22" x 48" refer to the Outside Frame Dimension
- Overall Frame Depth: 1"
- Ideal as a message board, notice board, announcement board
- Black PVC Backer is installed onto the backside of the frame to provide additional support to the bulletin board
- . Hanging Hardware on the frame back for wall or ceiling mount.
- Optional Fabric Covered Cork Colors
  Optional Pushpins: Clear and Multi-Colored
- Access Bulletin Boards, Open Face Display Frames for INDOOR use