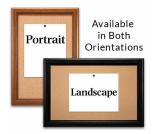

### **Product Details**

- Access Cork Boardsâ,,¢
- 48" x 72" Wooden Message Display Board
- Classic #353 Wood Frame
- Wooden Picture Frame Style with 3-Step Profile
- Natural Tan Pebble Cork Surface
- Wood Frame Profile: 1 3/8" Wide ()
- Overall Wood Frame Depth: 1 1/8'
- Natural Wood Stained Frame
- 6 Popular Wood Stain Frame Finishes
- Portrait and Landscape Sizes
  48" x 72" is the Outside Frame Dimension
- Ideal as a message board, notice board, announcement board
- Hanging Hardware on the frame back for wall or ceiling mount.
- Optional Fabric Covered Cork Colors
- Optional Pushpins: Clear and Multi-Colored
- 48"x72" Access Cork Boards Open Face Display Frame for INDOOR use

## \*CUSTOM SIZES AVAILABLE | CALL US

| Model           | Cork Board (Overall Frame Size) | Viewable Area     | Orientation           | Ships Via |
|-----------------|---------------------------------|-------------------|-----------------------|-----------|
| OFCORKW353-4872 | 48" x 72"                       | 45 1/4" x 69 1/4" | Portrait or Landscape | Freight   |