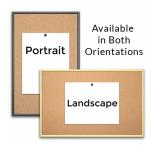

### Product Details

- Access Cork Boardâ,,¢
- 30" x 40" Cork Board
- Open Face Metal Framed Cork Board Wall Mount Cork Bulletin Board
- Natural Tan Cork Board
- #15 frame Profile (3/8" Wide) borders the message display board Classic Picture Frame Style with Rounded Profile Top
- Metal Frame Profile: 3/8" Wide
- Aluminum Frame
- 7 Popular Metal Frame Finishes
- Portrait and Landscape Sizes
- 30"x40" is the Outside Frame Dimension Overall Frame Depth: 1"
- Applications: Announcement Board, Message Board, Notice Board
- Use Push Pins, Map Pins or Tacks
- Pin Messages, Menus, Flyers, Photos, Other Info + Announcements
- Optional Fabric Cork Colors | Clear or Multi-Color Pushpins Hanging Hardware on the frame back for easy wall or ceiling mount.
- 30 x 40 Access Cork Boardâ,,¢ Open Face Display for INDOOR use Call for Custom Corkboard Displays - Metal or Wood Framed

## \*CUSTOM SIZES AVAILABLE | CALL US

| Model        | Cork Board (Overall Frame Size) | Viewable Area     | Orientation           | Ships Via |
|--------------|---------------------------------|-------------------|-----------------------|-----------|
| OFCORKM-3040 | 30" x 40"                       | 29 1/4" x 39 1/4" | Portrait or Landscape | FedEx     |