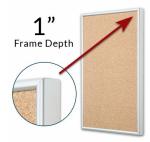

### Product Details

- Access Cork Boardâ,,¢
- 30" x 40" Cork Board
- Open Face Metal Framed Cork Board Wall Mount Cork Bulletin Board
- Natural Tan Cork Board
- #15 frame Profile (3/8" Wide) borders the message display board Classic Picture Frame Style with Rounded Profile Top
- Metal Frame Profile: 3/8" Wide
- Aluminum Frame
- 7 Popular Metal Frame Finishes
- Portrait and Landscape Sizes
- 30"x40" is the Outside Frame Dimension Overall Frame Depth: 1"
- Applications: Announcement Board, Message Board, Notice Board
- Use Push Pins, Map Pins or Tacks
- Pin Messages, Menus, Flyers, Photos, Other Info + Announcements
- Optional Fabric Cork Colors | Clear or Multi-Color Pushpins Hanging Hardware on the frame back for easy wall or ceiling mount.
- 30 x 40 Access Cork Boardâ,,¢ Open Face Display for INDOOR use Call for Custom Corkboard Displays - Metal or Wood Framed