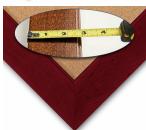

# FOR CURRENT PRICING, VISIT THE ID # LISTED ABOVE FREE SHIPPING

Bold 234" Wide Wood Profile

### Product Details

- 20x24 Access Cork Board™
- Wood Framed Message Display Board
- Wall Mount Open Face Corkboard Bold, Wide-Wood Frame Profile Style
- Wooden Picture Frame with Bold, Flat Face
- 2 3/4" Wide Frame Profile Natural Tan Pebble Cork Surface
- 7 Popular Natural Wood Stain Frame Finishes
- Choose Portrait and Landscape Sizes
- 20" x 24" refers to the Outer Frame Dimension
- Overall Frame Depth: 1"
- Ideal as a message board, notice board, announcement board
- Black PVC Backer is installed onto the backside of the frame
- PVC Backer provides additional support to the bulletin board Hanging Hardware for wall or ceiling mount.
- Optional Fabric Covered Cork Colors
- Optional Pushpins: Clear and Multi-Colored
- Access Bulletin Boards, Open Face Display Frames for Indoor use