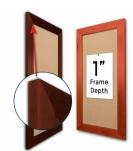

# Access Cork Boardâ,,¢ 20x24 Open Face BOLD WIDE WOOD Framed Cork Bulletin Board

# FOR CURRENT PRICING, VISIT THE ID # LISTED ABOVE FREE SHIPPING

Bold 234" Wide Wood Profile

### Product Details

- 20x24 Access Cork Board™
- Wood Framed Message Display Board
- Wall Mount Open Face Corkboard Bold, Wide-Wood Frame Profile Style
- Wooden Picture Frame with Bold, Flat Face
- 2 3/4" Wide Frame Profile Natural Tan Pebble Cork Surface
- 7 Popular Natural Wood Stain Frame Finishes
- Choose Portrait and Landscape Sizes
- 20" x 24" refers to the Outer Frame Dimension
- Overall Frame Depth: 1"
- Ideal as a message board, notice board, announcement board
- Black PVC Backer is installed onto the backside of the frame
- PVC Backer provides additional support to the bulletin board Hanging Hardware for wall or ceiling mount.
- Optional Fabric Covered Cork Colors
- Optional Pushpins: Clear and Multi-Colored
- Access Bulletin Boards, Open Face Display Frames for Indoor use