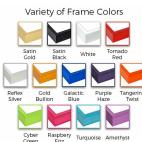

### Product Details

- **Colorful Framed Access Cork Boards**
- 40" x 50" Cork Board
- Open Face Colorful Metal Framed Cork Board Natural Tan Board
- Metal Frame Profile: 7/16" Wide ()
- Metal Picture Frame Style with Flat Top Face Profile
- Sleek Design Aluminum Frame
- 12+ Colorful Metal Frame Finishes
- Portrait and Landscape Sizes
- **40"x50"** is the Outside Frame Dimension Overall Frame Depth: **1** 5/16"
- Perfect for Business, Office or Home Use
- Optional: Colorful Fabric Covered Cork
- Hanging Hardware on the frame back for easy wall mounting
- Use push pins, tacks or map pins for posting materials
- Call for custom Cork Board Sizes, Frame Styles, Fabrics
- Access Cork Boards Open Face 40 x 50 Display for INDOOR use only

### Ordering Options

- Frame Orientation: Portrait or Landscape
- Fabric Covering over Cork Bulletin Board (see 20+ colors below)
- Hard Plastic Push Pins: Clear or Multi-Color pins (100 per box)

| Model           | Cork Board (Overall Frame Size) | Viewable Area     | Orientation           | Ship Wt. |
|-----------------|---------------------------------|-------------------|-----------------------|----------|
| OFCORKM117-4050 | 40" x 50"                       | 39 1/8" x 49 1/8" | Portrait or Landscape | 13 LBS   |