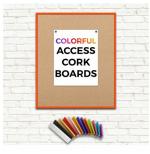

## Access Cork Boardâ,,¢ Open Face 20 x 24 Colorful Metal Framed Bulletin Boards

### Product Details

- **Colorful Framed Access Cork Boards**
- 20" x 24" Cork Board
- Open Face Colorful Metal Framed Cork Board Natural Tan Board
- Metal Frame Profile: 7/16" Wide ()
- Metal Picture Frame Style with Flat Top Face Profile
- Sleek Design Aluminum Frame
- 12+ Colorful Metal Frame Finishes
- Portrait and Landscape Sizes
- 20"x24" is the Outside Frame Dimension Overall Frame Depth: 1 5/16"
- Perfect for Business, Office or Home Use
- Optional: Colorful Fabric Covered Cork
- Hanging Hardware on the frame back for easy wall mounting
- Use push pins, tacks or map pins for posting materials
- Call for custom Cork Board Sizes, Frame Styles, Fabrics
- Access Cork Boards Open Face 20 x 24 Display for INDOOR use only