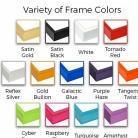

### Product Details

- **Colorful Framed Access Cork Boards**
- 20" x 24" Cork Board
- Open Face Colorful Metal Framed Cork Board Natural Tan Board
- Metal Frame Profile: 7/16" Wide ()
- Metal Picture Frame Style with Flat Top Face Profile
- Sleek Design Aluminum Frame
- 12+ Colorful Metal Frame Finishes
- Portrait and Landscape Sizes
- 20"x24" is the Outside Frame Dimension Overall Frame Depth: 1 5/16"
- Perfect for Business, Office or Home Use
- Optional: Colorful Fabric Covered Cork
- Hanging Hardware on the frame back for easy wall mounting
- Use push pins, tacks or map pins for posting materials
- Call for custom Cork Board Sizes, Frame Styles, Fabrics
- Access Cork Boards Open Face 20 x 24 Display for INDOOR use only

### Ordering Options

- Frame Orientation: Portrait or Landscape
- Fabric Covering over Cork Bulletin Board (see 20+ colors below)
- Hard Plastic Push Pins: Clear or Multi-Color pins (100 per box)

| Model           | Cork Board (Overall Frame Size) | Viewable Area     | Orientation           | Ship Wt. |
|-----------------|---------------------------------|-------------------|-----------------------|----------|
| OFCORKM117-2024 | 20" x 24"                       | 19 1/8" x 23 1/8" | Portrait or Landscape | 4 LBS    |