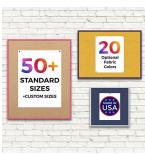

### Product Details

- **Colorful Framed Access Cork Boards**
- 20" x 24" Cork Board
- Open Face Colorful Metal Framed Cork Board Natural Tan Board
- Metal Frame Profile: 7/16" Wide ()
- Metal Picture Frame Style with Flat Top Face Profile
- Sleek Design Aluminum Frame
- 12+ Colorful Metal Frame Finishes
- Portrait and Landscape Sizes
- 20"x24" is the Outside Frame Dimension Overall Frame Depth: 1 5/16"
- Perfect for Business, Office or Home Use
- Optional: Colorful Fabric Covered Cork
- Hanging Hardware on the frame back for easy wall mounting
- Use push pins, tacks or map pins for posting materials
- Call for custom Cork Board Sizes, Frame Styles, Fabrics
- Access Cork Boards Open Face 20 x 24 Display for INDOOR use only

### Ordering Options

- Frame Orientation: Portrait or Landscape
- Fabric Covering over Cork Bulletin Board (see 20+ colors below)
- Hard Plastic Push Pins: Clear or Multi-Color pins (100 per box)

| Model           | Cork Board (Overall Frame Size) | Viewable Area     | Orientation           | Ship Wt. |
|-----------------|---------------------------------|-------------------|-----------------------|----------|
| OFCORKM117-2024 | 20" x 24"                       | 19 1/8" x 23 1/8" | Portrait or Landscape | 4 LBS    |