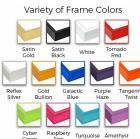

#### Product Details

- **Colorful Framed Access Cork Boards**
- 30" x 48" Cork Board
- Open Face Colorful Metal Framed Cork Board Natural Tan Board
- Metal Frame Profile: 7/16" Wide ()
- Metal Picture Frame Style with Flat Top Face Profile
- Sleek Design Aluminum Frame
- 12+ Colorful Metal Frame Finishes
- Portrait and Landscape Sizes
- **30"x48"** is the Outside Frame Dimension Overall Frame Depth: **1** 5/16"
- Perfect for Business, Office or Home Use
- Optional: Colorful Fabric Covered Cork
- Hanging Hardware on the frame back for easy wall mounting
- Use push pins, tacks or map pins for posting materials
- Call for custom Cork Board Sizes, Frame Styles, Fabrics
- Access Cork Boards Open Face 30 x 48 Display for INDOOR use only

#### Ordering Options

- Frame Orientation: Portrait or Landscape
- Fabric Covering over Cork Bulletin Board (see 20+ colors below)
- Hard Plastic Push Pins: Clear or Multi-Color pins (100 per box)

| Model           | Cork Board (Overall Frame Size) | Viewable Area     | Orientation           | Ship Wt. |
|-----------------|---------------------------------|-------------------|-----------------------|----------|
| OFCORKM117-3038 | 30" x 48"                       | 29 1/8" x 47 1/8" | Portrait or Landscape | 10 LBS   |