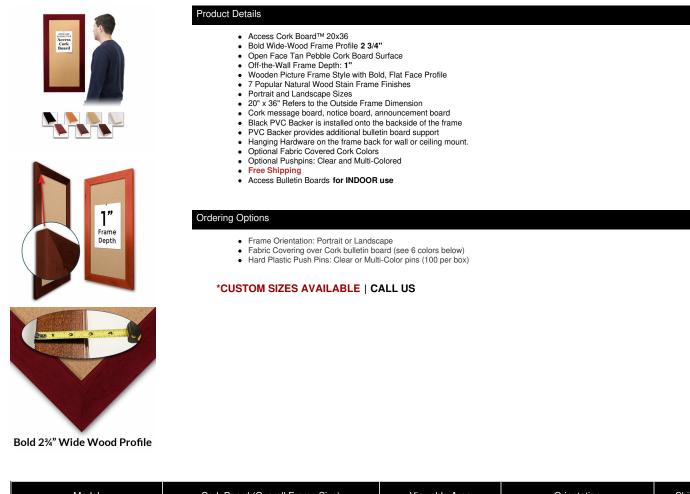

## Access Cork Boardâ,,¢ 20x36 Open Face BOLD WIDE WOOD Framed Cork Bulletin Board

## FOR CURRENT PRICING, VISIT THE ID # LISTED ABOVE FREE SHIPPING

| Model           | Cork Board (Overall Frame Size) | Viewable Area     | Orientation           | Ships Via |
|-----------------|---------------------------------|-------------------|-----------------------|-----------|
| OFCORKWIDE-2036 | 20" x 36"                       | 14 1/2" x 30 1/2" | Portrait or Landscape | FedEx     |