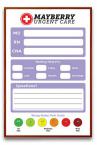

# Custom Printed Dry Erase Whiteboards | Steel Magnetic White Marker Board 12x16 with Wood Frame

# MAYBERRY URGENT CARE

## Product Details

- **Custom Printed White Boards**
- Magnetic Markerboard with Custom Printed Image
- Wood Framed White Marker Board
- 12 x 16 Open Frame Display Board with Custom Printing
- Available in 3 Wood Frame Finishes: Cherry, Light Oak, and Walnut
- Works as a Magnetic Dry Erase Board
- **Durable Smooth Steel White Board Surface**
- Steel Surface Easily Wipes Away Messages Without Ghosting
- Wood frame (1" WIDE) borders the whiteboard
- Overall Whiteboard Frame Size: 12" x 16"
- Overall White Board Frame Depth: 3/4"
- Factory Mounted Hangers Included
- Additional mounting support, secure with proper screws through frame
- Magnetic Open Face white board displays 12x16 for INDOOR use only Call for Custom White Board Displays Wood Framed
- **Custom Printed Whiteboards are Custom and Non-Returnable**