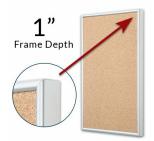

#### Product Details

- Access Cork Boardâ,,¢
- 7" x 11" Cork Board
- Open Face Metal Framed Cork Board Wall Mount Cork Bulletin Board
- Natural Tan Cork Board
- #15 frame Profile (3/8" Wide) borders the message display board Classic Picture Frame Style with Rounded Profile Top
- Metal Frame Profile: 3/8" Wide
- Aluminum Frame
- 7 Popular Metal Frame Finishes Portrait and Landscape Sizes
- 7"x11" is the Outside Frame Dimension Overall Frame Depth: 1"
- Applications: Announcement Board, Message Board, Notice Board
- Use Push Pins, Map Pins or Tacks
- Pin Messages, Menus, Flyers, Photos, Other Info + Announcements
- Optional Fabric Cork Colors | Clear or Multi-Color Pushpins Hanging Hardware on the frame back for easy wall or ceiling mount.
- 7 x 11 Access Cork Board â,,¢ Open Face Display for INDOOR use Call for Custom Corkboard Displays - Metal or Wood Framed