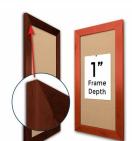

## Product Details

- 18x24 Access Cork Boardâ,,¢
- **Wood Framed Message Display Board**
- Open Face Corkboard

  Bold Wide-Wood Frame
- Wooden Picture Frame Style with Bold, Flat Face Profile
- 2 3/4" Wide Frame Profile
- Natural Tan Pebble Cork Surface
- 7 Popular Natural Wood Stain Frame Finishes
- Wood Frame Profile: 2 3/4" Wide
- Portrait and Landscape Sizes 18" x 24" refer to the Outside Frame Dimension
- Overall Frame Depth: 1"
- Ideal as a message board, notice board, announcement board
- Black PVC Backer is installed onto the backside of the frame to provide additional support to the bulletin board
- . Hanging Hardware on the frame back for wall or ceiling mount.
- Optional Fabric Covered Cork Colors
  Optional Pushpins: Clear and Multi-Colored
- Access Bulletin Boards, Open Face Display Frames for INDOOR use