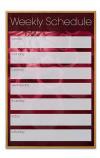

## Custom Printed Dry Erase Whiteboards | Steel Magnetic White Marker Board 18x18 with Wood Frame

#### Product Details

- **Custom Printed White Boards**
- Magnetic Markerboard with Custom Printed Image
- Wood Framed White Marker Board
- 18 x 18 Open Frame Display Board with Custom Printing
- Available in 3 Wood Frame Finishes: Cherry, Light Oak, and Walnut
- Works as a Magnetic Dry Erase Board
- **Durable Smooth Steel White Board Surface**
- Steel Surface Easily Wipes Away Messages Without Ghosting
- Wood frame (1" WIDE) borders the whiteboard
- Overall Whiteboard Frame Size: 18" x 18"
- Overall White Board Frame Depth: 3/4"
- Factory Mounted Hangers Included
- Additional mounting support, secure with proper screws through frame
- Magnetic Open Face white board displays 18x18 for INDOOR use only Call for Custom White Board Displays Wood Framed
- **Custom Printed Whiteboards are Custom and Non-Returnable**