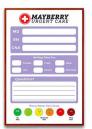

## Custom Printed Dry Erase Whiteboards | Steel Magnetic White Marker Board 18x18 with Wood Frame

#### Product Details

- **Custom Printed White Boards**
- Magnetic Markerboard with Custom Printed Image
- Wood Framed White Marker Board
- 18 x 18 Open Frame Display Board with Custom Printing
- Available in 3 Wood Frame Finishes: Cherry, Light Oak, and Walnut
- Works as a Magnetic Dry Erase Board
- **Durable Smooth Steel White Board Surface**
- Steel Surface Easily Wipes Away Messages Without Ghosting
- Wood frame (1" WIDE) borders the whiteboard
- Overall Whiteboard Frame Size: 18" x 18"
- Overall White Board Frame Depth: 3/4"
- Factory Mounted Hangers Included
- Additional mounting support, secure with proper screws through frame
- Magnetic Open Face white board displays 18x18 for INDOOR use only Call for Custom White Board Displays Wood Framed
- **Custom Printed Whiteboards are Custom and Non-Returnable**