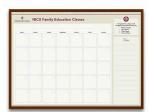

## Custom Printed Dry Erase Whiteboards | Steel Magnetic White Marker Board 18x18 with Wood Frame

#### Product Details

- **Custom Printed White Boards**
- Magnetic Markerboard with Custom Printed Image
- Wood Framed White Marker Board
- 18 x 18 Open Frame Display Board with Custom Printing
- Available in 3 Wood Frame Finishes: Cherry, Light Oak, and Walnut
- Works as a Magnetic Dry Erase Board
- **Durable Smooth Steel White Board Surface**
- Steel Surface Easily Wipes Away Messages Without Ghosting
- Wood frame (1" WIDE) borders the whiteboard
- Overall Whiteboard Frame Size: 18" x 18"
- Overall White Board Frame Depth: 3/4"
- Factory Mounted Hangers Included
- Additional mounting support, secure with proper screws through frame
- Magnetic Open Face white board displays 18x18 for INDOOR use only Call for Custom White Board Displays Wood Framed
- **Custom Printed Whiteboards are Custom and Non-Returnable**