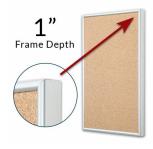

## FOR CURRENT PRICING, VISIT THE ID # LISTED ABOVE FREE SHIPPING

- Access Cork Board™ 20x30
- Open Face Metal Framed Cork Board
- Aluminum Frame Profile: 3/8" Wide Wall Mount Cork Bulletin Board
- Natural Tan Cork Board
- #15 frame Profile (3/8" Wide) borders the message display board Classic Picture Frame Style with Round Profile Top
- 20"x30" is the Outside Frame Dimension
- 7 Popular Metal Frame Finishes
- Portrait and Landscape Sizes Overall Frame Depth: 1"
- Applications: Announcement Board, Message Board, Notice Board
- Use Push Pins, Map Pins or Tacks
  Pin Messages, Menus, Flyers, Photos, Other Info + Announcements
  Optional: Fabric Cork Colors | Clear or Multi-Color Pushpins
- Hanging Hardware on the frame back for easy wall or ceiling mount. 20 x 30 Access Cork Board™ Open Face Display for INDOOR Use
- Contact Us for Custom Corkboard Displays Metal or Wood Framed