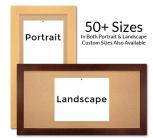

## Product Details

Bold 234" Wide Wood Profile

- 24x72 Access Cork Boardâ,,¢
- **Wood Framed Message Display Board**
- Open Face Corkboard

  Bold Wide-Wood Frame
- Wooden Picture Frame Style with Bold, Flat Face Profile
- 2 3/4" Wide Frame Profile
- Natural Tan Pebble Cork Surface
- 7 Popular Natural Wood Stain Frame Finishes
- Wood Frame Profile: 2 3/4" Wide
- Portrait and Landscape Sizes
- 24" x 72" refer to the Outside Frame Dimension
- Overall Frame Depth: 1"
- Ideal as a message board, notice board, announcement board
- Black PVC Backer is installed onto the backside of the frame to provide additional support to the bulletin board
- . Hanging Hardware on the frame back for wall or ceiling mount.
- Optional Fabric Covered Cork Colors
  Optional Pushpins: Clear and Multi-Colored
- Access Bulletin Boards, Open Face Display Frames for INDOOR use

#### Ordering Options

- Frame Orientation: Portrait or Landscape
- Fabric Covering over Cork bulletin board (see 6 colors below)
- Hard Plastic Push Pins: Clear or Multi-Color pins (100 per box)

#### \*CUSTOM SIZES AVAILABLE | CALL US

| Model           | Cork Board (Overall Frame Size) | Viewable Area     | Orientation           | Ships Via |
|-----------------|---------------------------------|-------------------|-----------------------|-----------|
| OFCORKWIDE-2472 | 24" x 72"                       | 18 1/2" x 66 1/2" | Portrait or Landscape | FedEx     |