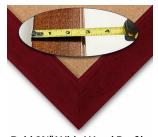

## Product Details

Bold 234" Wide Wood Profile

- 24x72 Access Cork Boardâ,,¢
- **Wood Framed Message Display Board**
- Open Face Corkboard

  Bold Wide-Wood Frame
- Wooden Picture Frame Style with Bold, Flat Face Profile
- 2 3/4" Wide Frame Profile
- Natural Tan Pebble Cork Surface
- 7 Popular Natural Wood Stain Frame Finishes
- Wood Frame Profile: 2 3/4" Wide
- Portrait and Landscape Sizes
- 24" x 72" refer to the Outside Frame Dimension
- Overall Frame Depth: 1"
- Ideal as a message board, notice board, announcement board
- Black PVC Backer is installed onto the backside of the frame to provide additional support to the bulletin board
- . Hanging Hardware on the frame back for wall or ceiling mount.
- Optional Fabric Covered Cork Colors
  Optional Pushpins: Clear and Multi-Colored
- Access Bulletin Boards, Open Face Display Frames for INDOOR use

#### \*CUSTOM SIZES AVAILABLE | CALL US

| Model           | Cork Board (Overall Frame Size) | Viewable Area     | Orientation           | Ships Via |
|-----------------|---------------------------------|-------------------|-----------------------|-----------|
| OFCORKWIDE-2472 | 24" x 72"                       | 18 1/2" x 66 1/2" | Portrait or Landscape | FedEx     |