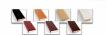

## Product Details

Bold 234" Wide Wood Profile

- 24x72 Access Cork Boardâ,,¢
- **Wood Framed Message Display Board**
- Open Face Corkboard

  Bold Wide-Wood Frame
- Wooden Picture Frame Style with Bold, Flat Face Profile
- 2 3/4" Wide Frame Profile
- Natural Tan Pebble Cork Surface
- 7 Popular Natural Wood Stain Frame Finishes
- Wood Frame Profile: 2 3/4" Wide
- Portrait and Landscape Sizes
- 24" x 72" refer to the Outside Frame Dimension
- Overall Frame Depth: 1"
- Ideal as a message board, notice board, announcement board
- Black PVC Backer is installed onto the backside of the frame to provide additional support to the bulletin board
- . Hanging Hardware on the frame back for wall or ceiling mount.
- Optional Fabric Covered Cork Colors
  Optional Pushpins: Clear and Multi-Colored
- Access Bulletin Boards, Open Face Display Frames for INDOOR use