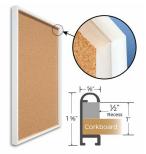

#### Product Details Access Cork Boardâ,,¢ 18" x 18" Cork Board Designer #43 Shadow Box Frame Style Recessed Shadow Box Display Frame **Classic Round Top Picture Frame Profile Design Cork Board Recessed into Frame** Open Face Aluminum Metal Frame Overall Frame Depth: 1 5/8" Wall Mount Cork Bulletin Board Matural Tan Cork Board #43 frame Profile (5/8" Wide) borders the cork display board

- Designer #43 Profile: 5/8" Wide
- •
- 5 Popular Metal Frame Finishes 18"x18" is the Outside Frame Dimension
- Use Push Pins, Map Pins or Tacks
- Pin Messages, Menus, Flyers, Photos, Other Info + Announcements
- Optional Fabric Cork Colors | Clear or Multi-Color Pushpins Hanging Hardware on the frame back for easy wall mount. •
- ٠
- 18 x 18 Access Cork Boardâ,,¢ Recessed Shadowbox for INDOOR use •
- Call for Custom Corkboard Displays Metal or Wood Framed