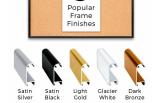

- Designer #43 Profile: 5/8" Wide
- •
- 5 Popular Metal Frame Finishes 18"x18" is the Outside Frame Dimension
- Use Push Pins, Map Pins or Tacks
- Pin Messages, Menus, Flyers, Photos, Other Info + Announcements
- Optional Fabric Cork Colors | Clear or Multi-Color Pushpins Hanging Hardware on the frame back for easy wall mount. •
- ٠
- 18 x 18 Access Cork Boardâ,,¢ Recessed Shadowbox for INDOOR use •
- Call for Custom Corkboard Displays Metal or Wood Framed