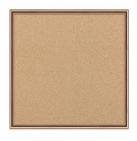

## Access Cork Boardâ,,¢ 18"x18" Open Face Shadow Box Style Designer 43 Metal Framed Recessed Cork **Bulletin Board**

#### Product Details Access Cork Boardâ,,¢ 18" x 18" Cork Board Designer #43 Shadow Box Frame Style Recessed Shadow Box Display Frame **Classic Round Top Picture Frame Profile Design Cork Board Recessed into Frame** Open Face Aluminum Metal Frame Overall Frame Depth: 1 5/8" Wall Mount Cork Bulletin Board Matural Tan Cork Board #43 frame Profile (5/8" Wide) borders the cork display board