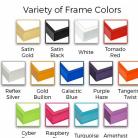

#### Product Details

- **Colorful Framed Access Cork Boards**
- 16" x 24" Cork Board
- Open Face Colorful Metal Framed Cork Board Natural Tan Board
- Metal Frame Profile: 7/16" Wide ()
- Metal Picture Frame Style with Flat Top Face Profile
- Sleek Design Aluminum Frame
- 12+ Colorful Metal Frame Finishes
- Portrait and Landscape Sizes
- 16"x24" is the Outside Frame Dimension Overall Frame Depth: 1 5/16"
- Perfect for Business, Office or Home Use
- Optional: Colorful Fabric Covered Cork
- Hanging Hardware on the frame back for easy wall mounting
- Use push pins, tacks or map pins for posting materials
- Call for custom Cork Board Sizes, Frame Styles, Fabrics
- Access Cork Boards Open Face 16 x 24 Display for INDOOR use only

#### Ordering Options

- Frame Orientation: Portrait or Landscape
- Fabric Covering over Cork Bulletin Board (see 20+ colors below)
- Hard Plastic Push Pins: Clear or Multi-Color pins (100 per box)

| Model           | Cork Board (Overall Frame Size) | Viewable Area     | Orientation           | Ship Wt. |
|-----------------|---------------------------------|-------------------|-----------------------|----------|
| OFCORKM117-1624 | 16" x 24"                       | 15 1/8" x 23 1/8" | Portrait or Landscape | 3 LBS    |