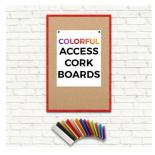

## Access Cork Boardâ,,¢ Open Face 16 x 24 Colorful Metal Framed Bulletin Boards

#### Product Details

- **Colorful Framed Access Cork Boards**
- 16" x 24" Cork Board
- Open Face Colorful Metal Framed Cork Board Natural Tan Board
- Metal Frame Profile: 7/16" Wide ()
- Metal Picture Frame Style with Flat Top Face Profile
- Sleek Design Aluminum Frame
- 12+ Colorful Metal Frame Finishes
- Portrait and Landscape Sizes
- 16"x24" is the Outside Frame Dimension Overall Frame Depth: 1 5/16"
- Perfect for Business, Office or Home Use
- Optional: Colorful Fabric Covered Cork
- Hanging Hardware on the frame back for easy wall mounting
- Use push pins, tacks or map pins for posting materials
- Call for custom Cork Board Sizes, Frame Styles, Fabrics
- Access Cork Boards Open Face 16 x 24 Display for INDOOR use only