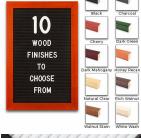

# Product Details

- Wood #361 Felt Access Letterboards
- 13" x 19" Wood Framed Letterboard
- Letter Board with Changeable Letters Open Face Wood Framed Letter Board
- Wooden Picture Frame Style with Top Flat Face Profile
- BLACK, GREY, or WHITE Letter Board Wood Frame Profile: 1 3/16" Wide ()
- #361 Wood Frame Profile Style borders the felt letter board
- Natural Wood Stained Frame
- 10 Popular Wood Frame Finishes Portrait and Landscape Sizes
- 13"x19" is the Outside Frame Dimension
- Overall Frame Depth: 3/4"
- Letterboard with 1/4" grooves allows for easy letter and number insertion 3/4" White or Black Helvetica letters and numbers included (290 Characters)
- Optional Plastic Letter Sets Sizes in Helvetica and Roman Fonts
- Ideal for Signs, Messages, Menus, Directories, Other Info + Announcements
- Hanging Hardware on the frame back for wall or ceiling mount.
- 13x19 Open Face #361 Wood Frame Access Letterboards for INDOOR use