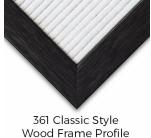

# Product Details

- Wood #361 Felt Access Letterboards
- 13" x 19" Wood Framed Letterboard
- Letter Board with Changeable Letters Open Face Wood Framed Letter Board
- Wooden Picture Frame Style with Top Flat Face Profile
- BLACK, GREY, or WHITE Letter Board Wood Frame Profile: 1 3/16" Wide ()
- #361 Wood Frame Profile Style borders the felt letter board
- Natural Wood Stained Frame
- 10 Popular Wood Frame Finishes Portrait and Landscape Sizes
- 13"x19" is the Outside Frame Dimension
- Overall Frame Depth: 3/4"
- Letterboard with 1/4" grooves allows for easy letter and number insertion 3/4" White or Black Helvetica letters and numbers included (290 Characters)
- Optional Plastic Letter Sets Sizes in Helvetica and Roman Fonts
- Ideal for Signs, Messages, Menus, Directories, Other Info + Announcements
- Hanging Hardware on the frame back for wall or ceiling mount.
- 13x19 Open Face #361 Wood Frame Access Letterboards for INDOOR use