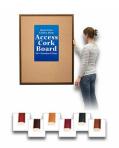

### 30 x 40 Access Cork Boardâ,,¢ Open Face Wood 353 Framed Bulletin Board

#### Product Details

- Access Cork Boardsâ,,¢

- 30" x 40" Wooden Message Display Board Classic #353 Wood Frame Wooden Picture Frame Style with 3-Step Profile
- Natural Tan Pebble Cork Surface
- Wood Frame Profile: 1 3/8" Wide () Overall Wood Frame Depth: 1 1/8"
- Natural Wood Stained Frame
- 6 Popular Wood Stain Frame Finishes
- Portrait and Landscape Sizes 30" x 40" is the Outside Frame Dimension
- Ideal as a message board, notice board, announcement board
- Hanging Hardware on the frame back for wall or ceiling mount.
- Optional Fabric Covered Cork Colors
- Optional Pushpins: Clear and Multi-Colored
- 30"x40" Access Cork Boards Open Face Display Frame for INDOOR use