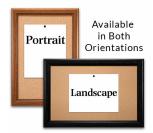

#### Product Details

- Access Cork Boardsâ,,¢

- 30" x 40" Wooden Message Display Board Classic #353 Wood Frame Wooden Picture Frame Style with 3-Step Profile
- Natural Tan Pebble Cork Surface
- Wood Frame Profile: 1 3/8" Wide () Overall Wood Frame Depth: 1 1/8"
- Natural Wood Stained Frame
- 6 Popular Wood Stain Frame Finishes
- Portrait and Landscape Sizes 30" x 40" is the Outside Frame Dimension
- Ideal as a message board, notice board, announcement board
- Hanging Hardware on the frame back for wall or ceiling mount.
- Optional Fabric Covered Cork Colors
- Optional Pushpins: Clear and Multi-Colored
- 30"x40" Access Cork Boards Open Face Display Frame for INDOOR use