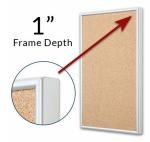

#### **Product Details**

- Access Cork Boardâ,,¢
- 8" x 10" Cork Board
- Open Face Metal Framed Cork Board
- Wall Mount Cork Bulletin Board
- Natural Tan Cork Board
- #15 frame Profile (3/8" Wide) borders the message display board
- Classic Picture Frame Style with Rounded Profile Top
- Metal Frame Profile: 3/8" Wide
- Aluminum Frame
- 7 Popular Metal Frame Finishes
- Portrait and Landscape Sizes
- 8"x10" is the Outside Frame Dimension
- Overall Frame Depth: 1"
- Applications: Announcement Board, Message Board, Notice Board
- Use Push Pins, Map Pins or Tacks
- Pin Messages, Menus, Flyers, Photos, Other Info + Announcements
- Optional Fabric Cork Colors | Clear or Multi-Color Pushpins Hanging Hardware on the frame back for easy wall or ceiling mount.
- 8 x 10 Access Cork Board â,,¢ Open Face Display for INDOOR use
- Call for Custom Corkboard Displays Metal or Wood Framed