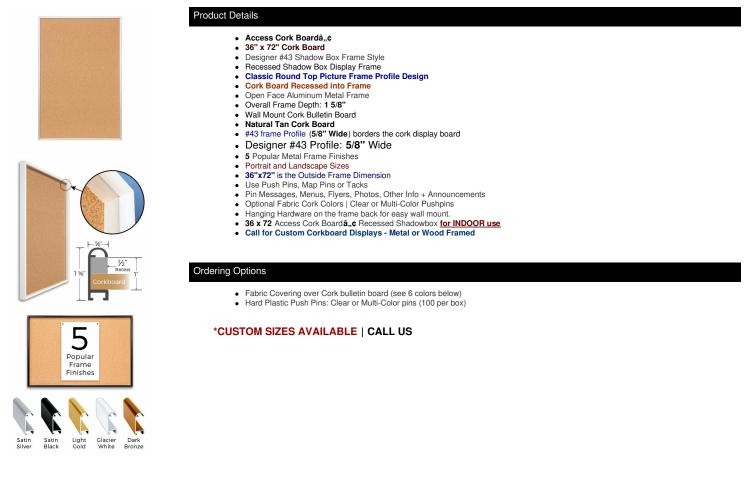

## Access Cork Boardâ,,¢ 36"x72" Open Face Recessed Shadow Box Style Designer 43 Metal Framed Recessed Cork Bulletin Board