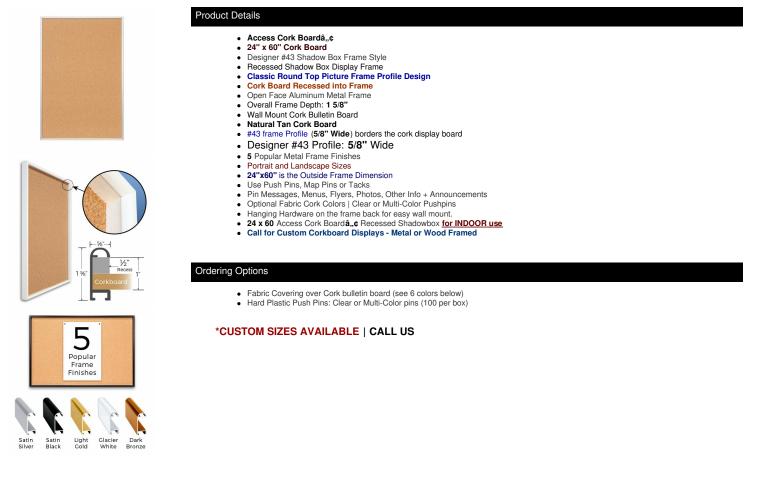

## Access Cork Boardâ,,¢ 24"x60" Open Face Recessed Shadow Box Style Designer 43 Metal Framed Recessed Cork Bulletin Board

## FOR CURRENT PRICING, VISIT THE ID # LISTED ABOVE FREE SHIPPING

| Model            | Cork Board (Overall Frame Size) | Viewable Area     | Orientation           | Ships Via |
|------------------|---------------------------------|-------------------|-----------------------|-----------|
| OFCORKM43-2460-S | 24" x 60"                       | 22 3/4" x 58 3/4" | Portrait or Landscape | FedEx     |