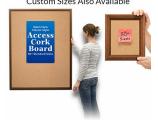

## 36 x 84 Access Cork Boardâ,,¢ Open Face Wood 353 Framed Bulletin Board

### **Product Details**

- Access Cork Boardsâ,,¢
- 36" x 84" Wooden Message Display Board
- Classic #353 Wood Frame
- Wooden Picture Frame Style with 3-Step Profile
- Natural Tan Pebble Cork Surface
- Wood Frame Profile: 1 3/8" Wide ()
- Overall Wood Frame Depth: 1 1/8'
- Natural Wood Stained Frame
- 6 Popular Wood Stain Frame Finishes
- Portrait and Landscape Sizes 36" x 84" is the Outside Frame Dimension
- Ideal as a message board, notice board, announcement board
- Hanging Hardware on the frame back for wall or ceiling mount.
- Optional Fabric Covered Cork Colors
- Optional Pushpins: Clear and Multi-Colored
- 36"x84" Access Cork Boards Open Face Display Frame for INDOOR use

## \*CUSTOM SIZES AVAILABLE | CALL US

| Model           | Cork Board (Overall Frame Size) | Viewable Area     | Orientation           | Ships Via |
|-----------------|---------------------------------|-------------------|-----------------------|-----------|
| OFCORKW353-3684 | 36" x 84"                       | 33 1/4" x 81 1/4" | Portrait or Landscape | Freight   |