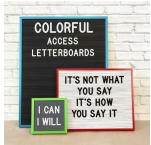

#### Product Details

- Colorful Access Letterboards
- 8" x 10" Letterboard
- Letter Board with Changeable Letters
  Open Face Colorful Metal Framed Letter Board
- **BLACK, GRAY, or WHITE Letter Board**
- Felt Covered Letter Board #117 frame Profile (7/16" Wide) borders the Felt Letter Board
- Classic Metal Picture Frame Style with Flat Profile Face
- Aluminum Frame
- 10+ Colorful Metal Frame Finishes
- Portrait and Landscape Sizes
- 8"x10" is the Outside Frame Dimension

- Overall Frame Depth: 1 5/16"
  Letterboard with 1/4" grooves allows for Easy Letter & Number Insertion 3/4" White or Black Helvetica letters and numbers included (290 Characters)
- Optional Plastic Letters Sets Sizes in Helvetica and Roman Fonts
- Ideal for Signs, Messages, Home Decor, Menus, Directories, Other Info + Announcements Perfect for Home or Office Use
- Hanging Hardware on the frame back for easy wall or ceiling mount.
- Access Letterboards Felt Open Face 8 x 10 Display for INDOOR use