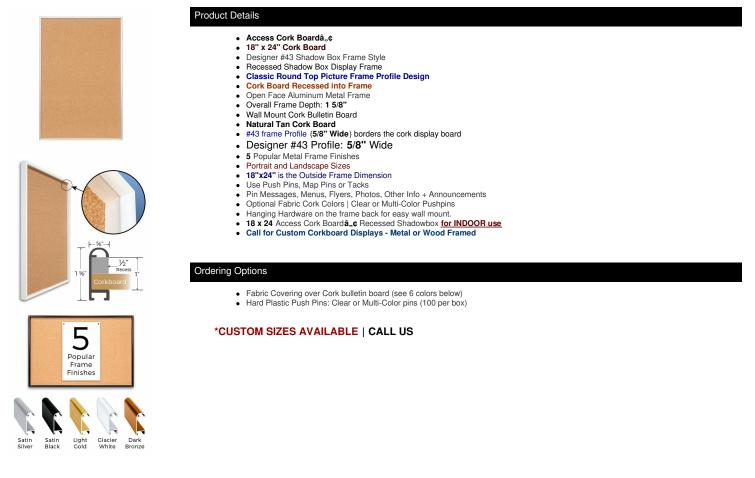

## Access Cork Boardâ,,¢ 18"x24" Open Face Recessed Shadow Box Style Designer 43 Metal Framed Recessed Cork Bulletin Board

## FOR CURRENT PRICING, VISIT THE ID # LISTED ABOVE FREE SHIPPING

| Model            | Cork Board (Overall Frame Size) | Viewable Area     | Orientation           | Ships Via |
|------------------|---------------------------------|-------------------|-----------------------|-----------|
| OFCORKM43-1824-S | 18" x 24"                       | 16 3/4" x 22 3/4" | Portrait or Landscape | FedEx     |