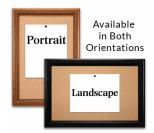

## Product Details

- Access Cork Boardsâ,,¢

- 36" x 72" Wooden Message Display Board Classic #353 Wood Frame Wooden Picture Frame Style with 3-Step Profile
- Natural Tan Pebble Cork Surface
- Wood Frame Profile: 1 3/8" Wide () Overall Wood Frame Depth: 1 1/8"
- Natural Wood Stained Frame
- 6 Popular Wood Stain Frame Finishes
- Portrait and Landscape Sizes 36" x 72" is the Outside Frame Dimension
- Ideal as a message board, notice board, announcement board
- Hanging Hardware on the frame back for wall or ceiling mount.
- Optional Fabric Covered Cork Colors
- Optional Pushpins: Clear and Multi-Colored
- 36"x72" Access Cork Boards Open Face Display Frame for INDOOR use

## \*CUSTOM SIZES AVAILABLE | CALL US

| Model           | Cork Board (Overall Frame Size) | Viewable Area     | Orientation           | Ships Via |
|-----------------|---------------------------------|-------------------|-----------------------|-----------|
| OFCORKW353-3672 | 36" x 72"                       | 33 1/4" x 69 1/4" | Portrait or Landscape | FedEx     |