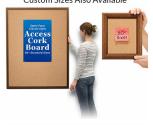

# 36 x 72 Access Cork Boardâ,,¢ Open Face Wood 353 Framed Bulletin Board

# 50+ Sizes Custom Sizes Also Available

## Product Details

- Access Cork Boardsâ,,¢

- 36" x 72" Wooden Message Display Board Classic #353 Wood Frame Wooden Picture Frame Style with 3-Step Profile
- Natural Tan Pebble Cork Surface
- Wood Frame Profile: 1 3/8" Wide () Overall Wood Frame Depth: 1 1/8"
- Natural Wood Stained Frame
- 6 Popular Wood Stain Frame Finishes
- Portrait and Landscape Sizes 36" x 72" is the Outside Frame Dimension
- Ideal as a message board, notice board, announcement board
- Hanging Hardware on the frame back for wall or ceiling mount.
- Optional Fabric Covered Cork Colors
- Optional Pushpins: Clear and Multi-Colored
- 36"x72" Access Cork Boards Open Face Display Frame for INDOOR use