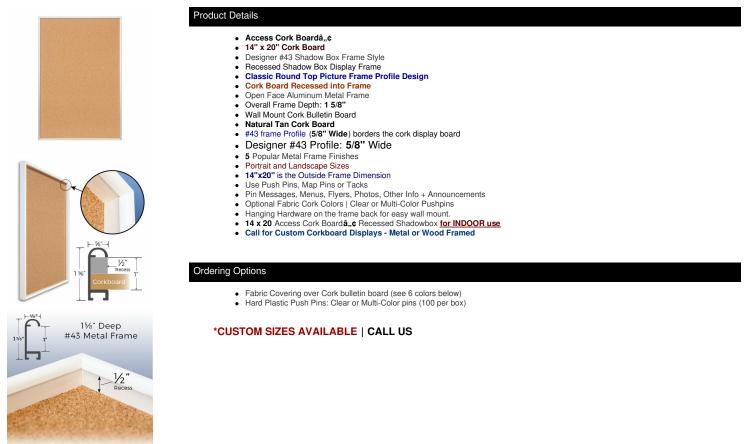

## Access Cork Boardâ,,¢ 14"x20" Open Face Recessed Shadow Box Style Designer 43 Metal Framed Recessed Cork Bulletin Board

## FOR CURRENT PRICING, VISIT THE ID # LISTED ABOVE FREE SHIPPING

| Model            | Cork Board (Overall Frame Size) | Viewable Area     | Orientation           | Ships Via |
|------------------|---------------------------------|-------------------|-----------------------|-----------|
| OFCORKM43-1420-S | 14" x 20"                       | 12 3/4" x 18 3/4" | Portrait or Landscape | FedEx     |