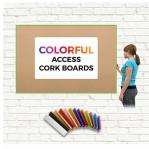

### Access Cork Boardâ,,¢ Open Face 30 x 40 Colorful Metal Framed Bulletin Boards

#### Product Details

- **Colorful Framed Access Cork Boards**
- 30" x 40" Cork Board
- Open Face Colorful Metal Framed Cork Board Natural Tan Board
- Metal Frame Profile: 7/16" Wide ()
- Metal Picture Frame Style with Flat Top Face Profile
- Sleek Design Aluminum Frame
- 12+ Colorful Metal Frame Finishes
- Portrait and Landscape Sizes
- **30"x40"** is the Outside Frame Dimension Overall Frame Depth: **1** 5/16"
- Perfect for Business, Office or Home Use
- Optional: Colorful Fabric Covered Cork
- Hanging Hardware on the frame back for easy wall mounting
- Use push pins, tacks or map pins for posting materials
- Call for custom Cork Board Sizes, Frame Styles, Fabrics
- Access Cork Boards Open Face 30 x 40 Display for INDOOR use only