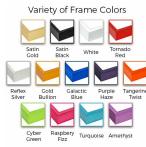

#### Product Details

- **Colorful Framed Access Cork Boards**
- 30" x 40" Cork Board
- Open Face Colorful Metal Framed Cork Board Natural Tan Board
- Metal Frame Profile: 7/16" Wide ()
- Metal Picture Frame Style with Flat Top Face Profile
- Sleek Design Aluminum Frame
- 12+ Colorful Metal Frame Finishes
- Portrait and Landscape Sizes
- **30"x40"** is the Outside Frame Dimension Overall Frame Depth: **1** 5/16"
- Perfect for Business, Office or Home Use
- Optional: Colorful Fabric Covered Cork
- Hanging Hardware on the frame back for easy wall mounting
- Use push pins, tacks or map pins for posting materials
- Call for custom Cork Board Sizes, Frame Styles, Fabrics
- Access Cork Boards Open Face 30 x 40 Display for INDOOR use only

#### Ordering Options

- Frame Orientation: Portrait or Landscape
- Fabric Covering over Cork Bulletin Board (see 20+ colors below)
- Hard Plastic Push Pins: Clear or Multi-Color pins (100 per box)

| Model           | Cork Board (Overall Frame Size) | Viewable Area     | Orientation           | Ship Wt. |
|-----------------|---------------------------------|-------------------|-----------------------|----------|
| OFCORKM117-3040 | 30" x 40"                       | 29 1/8" x 39 1/8" | Portrait or Landscape | 8 LBS    |