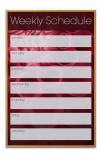

### Custom Printed Dry Erase Whiteboards | Steel Magnetic White Marker Board 18x36 with Wood Frame

#### Product Details

- **Custom Printed White Boards**
- Magnetic Markerboard with Custom Printed Image
- Wood Framed White Marker Board
- 18 x 36 Open Frame Display Board with Custom Printing
- Available in 3 Wood Frame Finishes: Cherry, Light Oak, and Walnut
- Works as a Magnetic Dry Erase Board
- **Durable Smooth Steel White Board Surface**
- Steel Surface Easily Wipes Away Messages Without Ghosting
- Wood frame (1" WIDE) borders the whiteboard
- Overall Whiteboard Frame Size: 18" x 36"
- Overall White Board Frame Depth: 3/4"
- Factory Mounted Hangers Included
- Additional mounting support, secure with proper screws through frame
- Magnetic Open Face white board displays 18x36 for INDOOR use only Call for Custom White Board Displays Wood Framed
- **Custom Printed Whiteboards are Custom and Non-Returnable**