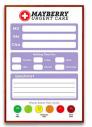

### Custom Printed Dry Erase Whiteboards | Steel Magnetic White Marker Board 18x36 with Wood Frame

#### Product Details

- **Custom Printed White Boards**
- Magnetic Markerboard with Custom Printed Image
- Wood Framed White Marker Board
- 18 x 36 Open Frame Display Board with Custom Printing
- Available in 3 Wood Frame Finishes: Cherry, Light Oak, and Walnut
- Works as a Magnetic Dry Erase Board
- **Durable Smooth Steel White Board Surface**
- Steel Surface Easily Wipes Away Messages Without Ghosting
- Wood frame (1" WIDE) borders the whiteboard
- Overall Whiteboard Frame Size: 18" x 36"
- Overall White Board Frame Depth: 3/4"
- Factory Mounted Hangers Included
- Additional mounting support, secure with proper screws through frame
- Magnetic Open Face white board displays 18x36 for INDOOR use only Call for Custom White Board Displays Wood Framed
- **Custom Printed Whiteboards are Custom and Non-Returnable**