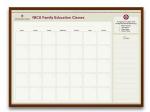

### Custom Printed Dry Erase Whiteboards | Steel Magnetic White Marker Board 18x36 with Wood Frame

#### Product Details

- **Custom Printed White Boards**
- Magnetic Markerboard with Custom Printed Image
- Wood Framed White Marker Board
- 18 x 36 Open Frame Display Board with Custom Printing
- Available in 3 Wood Frame Finishes: Cherry, Light Oak, and Walnut
- Works as a Magnetic Dry Erase Board
- **Durable Smooth Steel White Board Surface**
- Steel Surface Easily Wipes Away Messages Without Ghosting
- Wood frame (1" WIDE) borders the whiteboard
- Overall Whiteboard Frame Size: 18" x 36"
- Overall White Board Frame Depth: 3/4"
- Factory Mounted Hangers Included
- Additional mounting support, secure with proper screws through frame
- Magnetic Open Face white board displays 18x36 for INDOOR use only Call for Custom White Board Displays Wood Framed
- **Custom Printed Whiteboards are Custom and Non-Returnable**