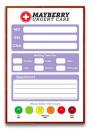

## Custom Printed Dry Erase Whiteboards | Steel Magnetic White Marker Board 24x24 with Wood Frame

#### Product Details

- **Custom Printed White Boards**
- Magnetic Markerboard with Custom Printed Image
- Wood Framed White Marker Board
- 24 x 24 Open Frame Display Board with Custom Printing
- Available in 3 Wood Frame Finishes: Cherry, Light Oak, and Walnut
- Works as a Magnetic Dry Erase Board
- **Durable Smooth Steel White Board Surface**
- Steel Surface Easily Wipes Away Messages Without Ghosting
- Wood frame (1" WIDE) borders the whiteboard
- Overall Whiteboard Frame Size: 24" x 24"
- Overall White Board Frame Depth: 3/4"
- Factory Mounted Hangers Included
- Additional mounting support, secure with proper screws through frame
- Magnetic Open Face white board displays 24x24 for INDOOR use only Call for Custom White Board Displays Wood Framed
- **Custom Printed Whiteboards are Custom and Non-Returnable**

### **Custom Printing Info**

- Sublimated Printing Provides Durable Ink Coverage to the Whiteboard Surface with added Longevity
- Once we receive your image file, we will send back a proof for your approval.
- 4 Color Printing Included. For more detail and options, call for a quote Send Files in PDF, EPS or Hi Res JPEG Format.
- NOTE: If an image file is provided with full Ink Coverage specifications, an additional fee may apply.
- NOTE: Providing the PMS Color Information is ideal for all jobs. This can be apart of a working file sent over to us, or included when ordering the display board.