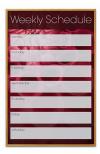

## Custom Printed Dry Erase Whiteboards | Steel Magnetic White Marker Board 24x24 with Wood Frame

#### Product Details

- **Custom Printed White Boards**
- Magnetic Markerboard with Custom Printed Image
- Wood Framed White Marker Board
- 24 x 24 Open Frame Display Board with Custom Printing
- Available in 3 Wood Frame Finishes: Cherry, Light Oak, and Walnut
- Works as a Magnetic Dry Erase Board
- **Durable Smooth Steel White Board Surface**
- Steel Surface Easily Wipes Away Messages Without Ghosting
- Wood frame (1" WIDE) borders the whiteboard
- Overall Whiteboard Frame Size: 24" x 24"
- Overall White Board Frame Depth: 3/4"
- Factory Mounted Hangers Included
- Additional mounting support, secure with proper screws through frame
- Magnetic Open Face white board displays 24x24 for INDOOR use only Call for Custom White Board Displays Wood Framed
- **Custom Printed Whiteboards are Custom and Non-Returnable**