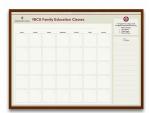

## Custom Printed Dry Erase Whiteboards | Steel Magnetic White Marker Board 24x24 with Wood Frame

#### Product Details

- **Custom Printed White Boards**
- Magnetic Markerboard with Custom Printed Image
- Wood Framed White Marker Board
- 24 x 24 Open Frame Display Board with Custom Printing
- Available in 3 Wood Frame Finishes: Cherry, Light Oak, and Walnut
- Works as a Magnetic Dry Erase Board
- **Durable Smooth Steel White Board Surface**
- Steel Surface Easily Wipes Away Messages Without Ghosting
- Wood frame (1" WIDE) borders the whiteboard
- Overall Whiteboard Frame Size: 24" x 24"
- Overall White Board Frame Depth: 3/4"
- Factory Mounted Hangers Included
- Additional mounting support, secure with proper screws through frame
- Magnetic Open Face white board displays 24x24 for INDOOR use only Call for Custom White Board Displays Wood Framed
- **Custom Printed Whiteboards are Custom and Non-Returnable**