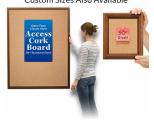

# 24 x 72 Access Cork Boardâ,,¢ Open Face Wood 353 Framed Bulletin Board

# 50+ Sizes Custom Sizes Also Available

## Product Details

- Access Cork Boardsâ,,¢

- 24" x 72" Wooden Message Display Board Classic #353 Wood Frame Wooden Picture Frame Style with 3-Step Profile
- Natural Tan Pebble Cork Surface
- Wood Frame Profile: 1 3/8" Wide () Overall Wood Frame Depth: 1 1/8"
- Natural Wood Stained Frame
- 6 Popular Wood Stain Frame Finishes
- Portrait and Landscape Sizes
  24" x 72" is the Outside Frame Dimension
- Ideal as a message board, notice board, announcement board
- Hanging Hardware on the frame back for wall or ceiling mount.
- Optional Fabric Covered Cork Colors
- Optional Pushpins: Clear and Multi-Colored
- 24"x72" Access Cork Boards Open Face Display Frame for INDOOR use