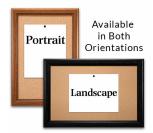

## Product Details

- Access Cork Boardsâ,,¢

- 24" x 72" Wooden Message Display Board Classic #353 Wood Frame Wooden Picture Frame Style with 3-Step Profile
- Natural Tan Pebble Cork Surface
- Wood Frame Profile: 1 3/8" Wide () Overall Wood Frame Depth: 1 1/8"
- Natural Wood Stained Frame
- 6 Popular Wood Stain Frame Finishes
- Portrait and Landscape Sizes
  24" x 72" is the Outside Frame Dimension
- Ideal as a message board, notice board, announcement board
- Hanging Hardware on the frame back for wall or ceiling mount.
- Optional Fabric Covered Cork Colors
- Optional Pushpins: Clear and Multi-Colored
- 24"x72" Access Cork Boards Open Face Display Frame for INDOOR use

### \*CUSTOM SIZES AVAILABLE | CALL US

| Model           | Cork Board (Overall Frame Size) | Viewable Area     | Orientation           | Ships Via |
|-----------------|---------------------------------|-------------------|-----------------------|-----------|
| OFCORKW353-2472 | 24" x 72"                       | 21 1/4" x 69 1/4" | Portrait or Landscape | FedEx     |