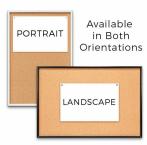

#### **Product Details**

- Access Cork Boardâ,,¢
- 24" x 48" Cork Board
- Designer #43 Shadow Box Frame Style
- Recessed Shadow Box Display Frame
- Classic Round Top Picture Frame Profile Design
- **Cork Board Recessed into Frame**
- Open Face Aluminum Metal Frame
- Overall Frame Depth: 1 5/8"
- Wall Mount Cork Bulletin Board
- Natural Tan Cork Board #43 frame Profile (5/8" Wide) borders the cork display board
- Designer #43 Profile: 5/8" Wide
- 5 Popular Metal Frame Finishes
- Portrait and Landscape Sizes
- 24"x48" is the Outside Frame Dimension
- Use Push Pins, Map Pins or Tacks
- Pin Messages, Menus, Flyers, Photos, Other Info + Announcements Optional Fabric Cork Colors | Clear or Multi-Color Pushpins
- Hanging Hardware on the frame back for easy wall mount.
- 24 x 48 Access Cork Boardâ,,¢ Recessed Shadowbox for INDOOR use
- Call for Custom Corkboard Displays Metal or Wood Framed

### \*CUSTOM SIZES AVAILABLE | CALL US

| Model            | Cork Board (Overall Frame Size) | Viewable Area     | Orientation           | Ships Via |
|------------------|---------------------------------|-------------------|-----------------------|-----------|
| OFCORKM43-2448-S | 24" x 48"                       | 22 3/4" x 46 3/4" | Portrait or Landscape | FedEx     |