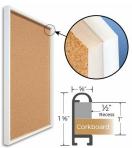

#### **Product Details**

- Access Cork Boardâ,,¢
- 24" x 48" Cork Board
- Designer #43 Shadow Box Frame Style
- Recessed Shadow Box Display Frame
- Classic Round Top Picture Frame Profile Design
- **Cork Board Recessed into Frame**
- Open Face Aluminum Metal Frame
- Overall Frame Depth: 1 5/8"
- Wall Mount Cork Bulletin Board
- Natural Tan Cork Board #43 frame Profile (5/8" Wide) borders the cork display board
- Designer #43 Profile: 5/8" Wide
- 5 Popular Metal Frame Finishes
- Portrait and Landscape Sizes
- 24"x48" is the Outside Frame Dimension
- Use Push Pins, Map Pins or Tacks
- Pin Messages, Menus, Flyers, Photos, Other Info + Announcements Optional Fabric Cork Colors | Clear or Multi-Color Pushpins
- Hanging Hardware on the frame back for easy wall mount.
- 24 x 48 Access Cork Boardâ,,¢ Recessed Shadowbox for INDOOR use
- Call for Custom Corkboard Displays Metal or Wood Framed