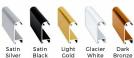

### **Product Details**

- Access Cork Boardâ,,¢
- 24" x 24" Cork Board
- Designer #43 Shadow Box Frame Style
- Recessed Shadow Box Display Frame
- Classic Round Top Picture Frame Profile Design
- **Cork Board Recessed into Frame**
- Open Face Aluminum Metal Frame
- Overall Frame Depth: 1 5/8"
- Wall Mount Cork Bulletin Board
- Natural Tan Cork Board #43 frame Profile (5/8" Wide) borders the cork display board
- Designer #43 Profile: 5/8" Wide
- 5 Popular Metal Frame Finishes 24"x24" is the Outside Frame Dimension
- Use Push Pins, Map Pins or Tacks
- Pin Messages, Menus, Flyers, Photos, Other Info + Announcements
- Optional Fabric Cork Colors | Clear or Multi-Color Pushpins Hanging Hardware on the frame back for easy wall mount.
- 24 x 24 Access Cork Boardâ,,¢ Recessed Shadowbox for INDOOR use
- Call for Custom Corkboard Displays Metal or Wood Framed