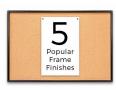

### **Product Details**

- Access Cork Boardâ,,¢
- 24" x 24" Cork Board
- Designer #43 Shadow Box Frame Style
- Recessed Shadow Box Display Frame
- Classic Round Top Picture Frame Profile Design
- **Cork Board Recessed into Frame**
- Open Face Aluminum Metal Frame
- Overall Frame Depth: 1 5/8"
- Wall Mount Cork Bulletin Board
- Natural Tan Cork Board #43 frame Profile (5/8" Wide) borders the cork display board
- Designer #43 Profile: 5/8" Wide
- 5 Popular Metal Frame Finishes 24"x24" is the Outside Frame Dimension
- Use Push Pins, Map Pins or Tacks
- Pin Messages, Menus, Flyers, Photos, Other Info + Announcements
- Optional Fabric Cork Colors | Clear or Multi-Color Pushpins Hanging Hardware on the frame back for easy wall mount.
- 24 x 24 Access Cork Boardâ,,¢ Recessed Shadowbox for INDOOR use
- Call for Custom Corkboard Displays Metal or Wood Framed