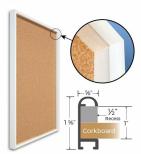

### **Product Details**

- Access Cork Boardâ,,¢
- 24" x 24" Cork Board
- Designer #43 Shadow Box Frame Style
- Recessed Shadow Box Display Frame
- Classic Round Top Picture Frame Profile Design
- **Cork Board Recessed into Frame**
- Open Face Aluminum Metal Frame
- Overall Frame Depth: 1 5/8"
- Wall Mount Cork Bulletin Board
- Natural Tan Cork Board #43 frame Profile (5/8" Wide) borders the cork display board
- Designer #43 Profile: 5/8" Wide
- 5 Popular Metal Frame Finishes 24"x24" is the Outside Frame Dimension
- Use Push Pins, Map Pins or Tacks
- Pin Messages, Menus, Flyers, Photos, Other Info + Announcements
- Optional Fabric Cork Colors | Clear or Multi-Color Pushpins Hanging Hardware on the frame back for easy wall mount.
- 24 x 24 Access Cork Boardâ,,¢ Recessed Shadowbox for INDOOR use
- Call for Custom Corkboard Displays Metal or Wood Framed

## Ordering Options

- Fabric Covering over Cork bulletin board (see 6 colors below)
- Hard Plastic Push Pins: Clear or Multi-Color pins (100 per box)

\*CUSTOM SIZES AVAILABLE | CALL US

| Model            | Cork Board (Overall Frame Size) | Viewable Area     | Orientation | Ships Via |
|------------------|---------------------------------|-------------------|-------------|-----------|
| OFCORKM43-2424-S | 24" x 24"                       | 22 3/4" x 22 3/4" | Square      | FedEx     |