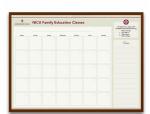

### Custom Printed Dry Erase Whiteboards | Steel Magnetic White Marker Board 30x40 with Wood Frame

#### Product Details

- **Custom Printed White Boards**
- Magnetic Markerboard with Custom Printed Image
- Wood Framed White Marker Board
- 30 x 40 Open Frame Display Board with Custom Printing
- Available in 3 Wood Frame Finishes: Cherry, Light Oak, and Walnut
- Works as a Magnetic Dry Erase Board
- **Durable Smooth Steel White Board Surface**
- Steel Surface Easily Wipes Away Messages Without Ghosting
- Wood frame (1" WIDE) borders the whiteboard
- Overall Whiteboard Frame Size: 30" x 40"
- Overall White Board Frame Depth: 3/4"
- Factory Mounted Hangers Included
- Additional mounting support, secure with proper screws through frame
- Magnetic Open Face white board displays 30x40 for INDOOR use only Call for Custom White Board Displays Wood Framed
- **Custom Printed Whiteboards are Custom and Non-Returnable**