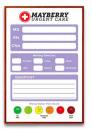

### Custom Printed Dry Erase Whiteboards | Steel Magnetic White Marker Board 30x40 with Wood Frame

#### Product Details

- **Custom Printed White Boards**
- Magnetic Markerboard with Custom Printed Image
- Wood Framed White Marker Board
- 30 x 40 Open Frame Display Board with Custom Printing
- Available in 3 Wood Frame Finishes: Cherry, Light Oak, and Walnut
- Works as a Magnetic Dry Erase Board
- **Durable Smooth Steel White Board Surface**
- Steel Surface Easily Wipes Away Messages Without Ghosting
- Wood frame (1" WIDE) borders the whiteboard
- Overall Whiteboard Frame Size: 30" x 40"
- Overall White Board Frame Depth: 3/4"
- Factory Mounted Hangers Included
- Additional mounting support, secure with proper screws through frame
- Magnetic Open Face white board displays 30x40 for INDOOR use only Call for Custom White Board Displays Wood Framed
- **Custom Printed Whiteboards are Custom and Non-Returnable**