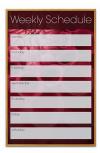

### Custom Printed Dry Erase Whiteboards | Steel Magnetic White Marker Board 30x40 with Wood Frame

#### Product Details

- **Custom Printed White Boards**
- Magnetic Markerboard with Custom Printed Image
- Wood Framed White Marker Board
- 30 x 40 Open Frame Display Board with Custom Printing
- Available in 3 Wood Frame Finishes: Cherry, Light Oak, and Walnut
- Works as a Magnetic Dry Erase Board
- **Durable Smooth Steel White Board Surface**
- Steel Surface Easily Wipes Away Messages Without Ghosting
- Wood frame (1" WIDE) borders the whiteboard
- Overall Whiteboard Frame Size: 30" x 40"
- Overall White Board Frame Depth: 3/4"
- Factory Mounted Hangers Included
- Additional mounting support, secure with proper screws through frame
- Magnetic Open Face white board displays 30x40 for INDOOR use only Call for Custom White Board Displays Wood Framed
- **Custom Printed Whiteboards are Custom and Non-Returnable**