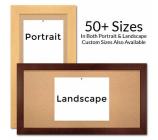

#### **Ordering Options**

- Frame Orientation: Portrait or Landscape
- Fabric Covering over Cork bulletin board (see 6 colors below)
- Hard Plastic Push Pins: Clear or Multi-Color pins (100 per box)

# \*CUSTOM SIZES AVAILABLE | CALL US

| Model           | Cork Board (Overall Frame Size) | Viewable Area     | Orientation           | Ships Via |
|-----------------|---------------------------------|-------------------|-----------------------|-----------|
| OFCORKWIDE-4884 | 48" x 84"                       | 42 1/2" x 78 1/2" | Portrait or Landscape | Freight   |