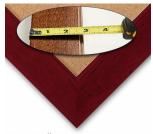

## FOR CURRENT PRICING, VISIT THE ID # LISTED ABOVE

Bold 234" Wide Wood Profile

#### **Product Details**

- 48x84 Access Cork Boardâ,,¢
- Wood Framed Message Display Board
- Open Face Corkboard
- **Bold Wide-Wood Frame**
- Wooden Picture Frame Style with Bold, Flat Face Profile
- 2 3/4" Wide Frame Profile
- Natural Tan Pebble Cork Surface
- 7 Popular Natural Wood Stain Frame Finishes
- Wood Frame Profile: 2 3/4" Wide
- Portrait and Landscape Sizes 48" x 84" refer to the Outside Frame Dimension
- Overall Frame Depth: 1"
- Ideal as a message board, notice board, announcement board
- Black PVC Backer is installed onto the backside of the frame to provide additional support to the bulletin board
- Hanging Hardware on the frame back for wall or ceiling mount.
- Optional Fabric Covered Cork Colors
- Optional Pushpins: Clear and Multi-Colored
- Access Bulletin Boards, Open Face Display Frames for INDOOR use