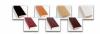

#### **Product Details**

- 48x84 Access Cork Boardâ,,¢
- Wood Framed Message Display Board
- Open Face Corkboard
- **Bold Wide-Wood Frame**
- Wooden Picture Frame Style with Bold, Flat Face Profile
- 2 3/4" Wide Frame Profile
- Natural Tan Pebble Cork Surface
- 7 Popular Natural Wood Stain Frame Finishes
- Wood Frame Profile: 2 3/4" Wide
- Portrait and Landscape Sizes 48" x 84" refer to the Outside Frame Dimension
- Overall Frame Depth: 1"
- Ideal as a message board, notice board, announcement board
- Black PVC Backer is installed onto the backside of the frame to provide additional support to the bulletin board
- Hanging Hardware on the frame back for wall or ceiling mount.
- Optional Fabric Covered Cork Colors
- Optional Pushpins: Clear and Multi-Colored
- Access Bulletin Boards, Open Face Display Frames for INDOOR use