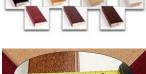

#### Product Details

- 36x42 Access Cork Boardâ,,¢
- **Wood Framed Message Display Board**
- Open Face Corkboard

  Bold Wide-Wood Frame
- Wooden Picture Frame Style with Bold, Flat Face Profile
- 2 3/4" Wide Frame Profile
- Natural Tan Pebble Cork Surface
- 7 Popular Natural Wood Stain Frame Finishes
- Wood Frame Profile: 2 3/4" Wide
- Portrait and Landscape Sizes
- 36" x 42" refer to the Outside Frame Dimension
- Overall Frame Depth: 1"
- Ideal as a message board, notice board, announcement board
- Black PVC Backer is installed onto the backside of the frame to provide additional support to the bulletin board
- · Hanging Hardware on the frame back for wall or ceiling mount.
- Optional Fabric Covered Cork Colors
  Optional Pushpins: Clear and Multi-Colored
- Access Bulletin Boards, Open Face Display Frames for INDOOR use