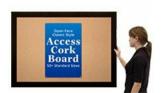

# Access Cork Boardâ,,¢ 36x42 Open Face BOLD WIDE WOOD Framed Cork Bulletin Board

#### Product Details

- 36x42 Access Cork Boardâ,,¢
- **Wood Framed Message Display Board**
- Open Face Corkboard

  Bold Wide-Wood Frame
- Wooden Picture Frame Style with Bold, Flat Face Profile
- 2 3/4" Wide Frame Profile
- Natural Tan Pebble Cork Surface
- 7 Popular Natural Wood Stain Frame Finishes
- Wood Frame Profile: 2 3/4" Wide
- Portrait and Landscape Sizes
- 36" x 42" refer to the Outside Frame Dimension
- Overall Frame Depth: 1"
- Ideal as a message board, notice board, announcement board
- Black PVC Backer is installed onto the backside of the frame to provide additional support to the bulletin board
- · Hanging Hardware on the frame back for wall or ceiling mount.
- Optional Fabric Covered Cork Colors
  Optional Pushpins: Clear and Multi-Colored
- Access Bulletin Boards, Open Face Display Frames for INDOOR use