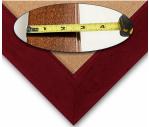

#### Product Details

- 36x42 Access Cork Boardâ,,¢
- **Wood Framed Message Display Board**
- Open Face Corkboard

  Bold Wide-Wood Frame
- Wooden Picture Frame Style with Bold, Flat Face Profile
- 2 3/4" Wide Frame Profile
- Natural Tan Pebble Cork Surface
- 7 Popular Natural Wood Stain Frame Finishes
- Wood Frame Profile: 2 3/4" Wide
- Portrait and Landscape Sizes
- 36" x 42" refer to the Outside Frame Dimension
- Overall Frame Depth: 1"
- Ideal as a message board, notice board, announcement board
- Black PVC Backer is installed onto the backside of the frame to provide additional support to the bulletin board
- · Hanging Hardware on the frame back for wall or ceiling mount.
- Optional Fabric Covered Cork Colors
  Optional Pushpins: Clear and Multi-Colored
- Access Bulletin Boards, Open Face Display Frames for INDOOR use

### \*CUSTOM SIZES AVAILABLE | CALL US

Bold 234" Wide Wood Profile

| Model           | Cork Board (Overall Frame Size) | Viewable Area     | Orientation           | Ships Via |
|-----------------|---------------------------------|-------------------|-----------------------|-----------|
| OFCORKWIDE-3642 | 36" x 42"                       | 30 1/2" x 36 1/2" | Portrait or Landscape | FedEx     |