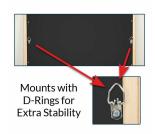

#### Product Details

- 36x42 Access Cork Boardâ,,¢
- **Wood Framed Message Display Board**
- Open Face Corkboard

  Bold Wide-Wood Frame
- Wooden Picture Frame Style with Bold, Flat Face Profile
- 2 3/4" Wide Frame Profile
- Natural Tan Pebble Cork Surface
- 7 Popular Natural Wood Stain Frame Finishes
- Wood Frame Profile: 2 3/4" Wide
- Portrait and Landscape Sizes
- 36" x 42" refer to the Outside Frame Dimension
- Overall Frame Depth: 1"
- Ideal as a message board, notice board, announcement board
- Black PVC Backer is installed onto the backside of the frame to provide additional support to the bulletin board
- · Hanging Hardware on the frame back for wall or ceiling mount.
- Optional Fabric Covered Cork Colors
  Optional Pushpins: Clear and Multi-Colored
- Access Bulletin Boards, Open Face Display Frames for INDOOR use