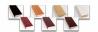

### Product Details

- 32x32 Access Cork Boardâ,,¢
- **Wood Framed Message Display Board**
- Open Face Corkboard

  Bold Wide-Wood Frame
- Wooden Picture Frame Style with Bold, Flat Face Profile
- 2 3/4" Wide Frame Profile
- Natural Tan Pebble Cork Surface
- 7 Popular Natural Wood Stain Frame Finishes
- Wood Frame Profile: 2 3/4" Wide
- Square Sizes 32" x 32" refer to the Outside Frame Dimension
- Overall Frame Depth: 1"
- Ideal as a message board, notice board, announcement board
- Black PVC Backer is installed onto the backside of the frame to provide additional support to the bulletin board
- . Hanging Hardware on the frame back for wall or ceiling mount.
- Optional Fabric Covered Cork Colors
  Optional Pushpins: Clear and Multi-Colored
- Access Bulletin Boards, Open Face Display Frames for INDOOR use