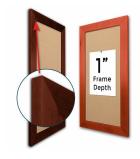

### Product Details

- 32x32 Access Cork Boardâ,,¢
- **Wood Framed Message Display Board**
- Open Face Corkboard

  Bold Wide-Wood Frame
- Wooden Picture Frame Style with Bold, Flat Face Profile
- 2 3/4" Wide Frame Profile
- Natural Tan Pebble Cork Surface
- 7 Popular Natural Wood Stain Frame Finishes
- Wood Frame Profile: 2 3/4" Wide
- Square Sizes 32" x 32" refer to the Outside Frame Dimension
- Overall Frame Depth: 1"
- Ideal as a message board, notice board, announcement board
- Black PVC Backer is installed onto the backside of the frame to provide additional support to the bulletin board
- . Hanging Hardware on the frame back for wall or ceiling mount.
- Optional Fabric Covered Cork Colors
  Optional Pushpins: Clear and Multi-Colored
- Access Bulletin Boards, Open Face Display Frames for INDOOR use