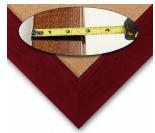

### Product Details

- 32x32 Access Cork Boardâ,,¢
- **Wood Framed Message Display Board**
- Open Face Corkboard

  Bold Wide-Wood Frame
- Wooden Picture Frame Style with Bold, Flat Face Profile
- 2 3/4" Wide Frame Profile
- Natural Tan Pebble Cork Surface
- 7 Popular Natural Wood Stain Frame Finishes
- Wood Frame Profile: 2 3/4" Wide
- Square Sizes 32" x 32" refer to the Outside Frame Dimension
- Overall Frame Depth: 1"
- Ideal as a message board, notice board, announcement board
- Black PVC Backer is installed onto the backside of the frame to provide additional support to the bulletin board
- . Hanging Hardware on the frame back for wall or ceiling mount.
- Optional Fabric Covered Cork Colors
  Optional Pushpins: Clear and Multi-Colored
- Access Bulletin Boards, Open Face Display Frames for INDOOR use