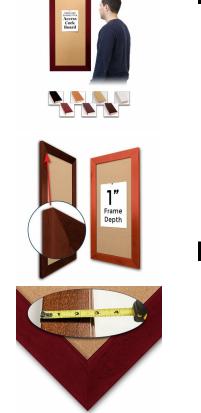

### FOR CURRENT PRICING, VISIT THE ID # LISTED ABOVE **FREE SHIPPING**

Bold 2¾" Wide Wood Profile

- 18x36 Access Cork Boardâ,,¢ Wood Framed Message Display Board
- Open Face Corkboard Bold Wide-Wood Frame

Product Details

- Wooden Picture Frame Style with Bold, Flat Face Profile
- 2 3/4" Wide Frame Profile Natural Tan Pebble Cork Surface
- 7 Popular Natural Wood Stain Frame Finishes
- Wood Frame Profile: 2 3/4" Wide
- .
- Portrait and Landscape Sizes 18" x 36" refer to the Outside Frame Dimension ٠ Overall Frame Depth: 1"
- ٠ · Ideal as a message board, notice board, announcement board
- Black PVC Backer is installed onto the backside of the frame to provide additional support to the bulletin board
- · Hanging Hardware on the frame back for wall or ceiling mount.
- Optional Fabric Covered Cork Colors Optional Pushpins: Clear and Multi-Colored •
- ٠
- Access Bulletin Boards, Open Face Display Frames for INDOOR use